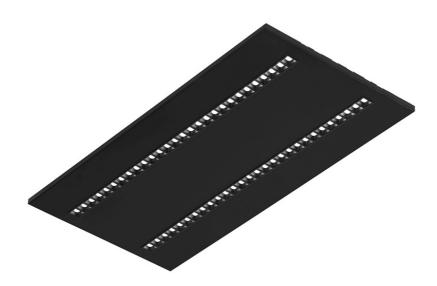

### TERRA 3 LED P 595X295MM X2 3050LM 840 DALI BLACK MATT STRUCTURE (25W)

DETAILED CARD

### **CHARACTERISTICS**

A luminaire equipped with energy-efficient LED modules characterised by high luminous flux. The low side profile provides an aesthetically pleasing, timeless appearance. Robust, compact construction. Made of powder-coated steel sheet. Patented highperformance HE reflector guarantees high efficiency while effectively eliminating glare.

### APPLICATION

The versatile luminaire is designed for indoor use in offices or general utility rooms. Its high luminous parameters make it suitable as the main source of light and conducive to work requiring visual focus. The luminaire is suitable for both new applications and the replacement of traditional fluorescent lamps with energy-efficient LED solutions.