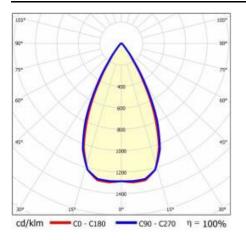

e:     | symmetric           |
| Colour rendering index:           | 80            | LED lifespan L70B50 [h]:     | 150000              |
| Beam angle [°]:                   | 60            | LED lifespan L80B20 [h]:     | 100000              |
| Diffuser material:                | PC            | LED lifespan L90B10 [h]:     | 50000               |
| Diffuser type:                    | matrix led    | Warranty [years]:            | 5                   |
| Diffuser colour:                  | transparent   | CE certificate:              | <u>60/2025</u>      |
| Optics material:                  | PC            | Manual:                      | Download PDF        |
| Optics:                           | lens          | Plik LDT:                    | Download            |

#### LIGHT CURVES



# TERRA 3 LED P 595X295MM X2 3050LM 840 DALI BLACK MATT STRUCTURE (25W)

DETAILED CARD

### ACCESSORIES AVAILABLE

| index  | Name                                                         |
|--------|--------------------------------------------------------------|
| 999543 | Plasterboard recessing kit 630x630 white (steel version)     |
| 374845 | Frame adapter KG 635x635 WHITE                               |
| 998966 | Frame steel white structure RAL9016 600x600 SM "well effect" |



Plasterboard recessing kit 630x630 white (steel version) (999543)

Frame steel white structure RAL9016 600x600 SM "well effect" (998966)

Card creation date: 01 July 2025

The company reserves the right to make design changes or upgrades in the presented product. Product data sheet does not constitute an offe