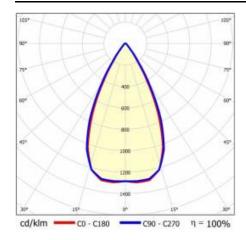

essed            |  |
| DIMM DALI:                   | yes                 |  |
| Number on the palette [pcs]: | 120                 |  |
| Net weight [kg]:             | 0.950               |  |
| Category type:               | troffers            |  |
| Version:                     | 2x1                 |  |
| Light distribution type:     | symmetric           |  |
| LED lifespan L70B50 [h]:     | 150000              |  |
| LED lifespan L80B20 [h]:     | 100000              |  |
| LED lifespan L90B10 [h]:     | 50000               |  |
| Warranty [years]:            | 5                   |  |
| CE certificate:              | 60/2025             |  |
| Manual:                      | Download PDF        |  |
| Plik LDT:                    | Download            |  |

#### **LIGHT CURVES**





## TERRA 3 LED P 595X295MM X2 5950LM 840 DALI WHITE MAT (43W)

**DETAILED CARD** 

### **ACCESSORIES AVAILABLE**

| <br>index | Name                                                         |
|-----------|--------------------------------------------------------------|
| 999543    | Plasterboard recessing kit 630x630 white (steel version)     |
| 374845    | Frame adapter KG 635x635 WHITE                               |
| 998966    | Frame steel white structure RAL9016 600x600 SM "well effect" |







Frame steel white structure RAL9016 600x600 SM "well effect" (998966)