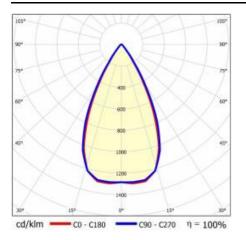

e:     | symmetric           |
| Colour rendering index:           | 80            | LED lifespan L70B50 [h]:     | 150000              |
| Beam angle [°]:                   | 60            | LED lifespan L80B20 [h]:     | 100000              |
| Diffuser material:                | PC            | LED lifespan L90B10 [h]:     | 50000               |
| Diffuser type:                    | matrix led    | Warranty [years]:            | 5                   |
| Diffuser colour:                  | transparent   | CE certificate:              | <u>60/2025</u>      |
| Optics material:                  | PC            | Manual:                      | Download PDF        |
| Optics:                           | lens          | Plik LDT:                    | Download            |

#### LIGHT CURVES



# TERRA 3 LED P 595X595MM X2 5100LM 840 DALI BLACK MATT STRUCTURE (43W)

DETAILED CARD

### ACCESSORIES AVAILABLE

| index  | Name                                                         |
|--------|--------------------------------------------------------------|
| 999543 | Plasterboard recessing kit 630x630 white (steel version)     |
| 374845 | Frame adapter KG 635x635 WHITE                               |
| 998966 | Frame steel white structure RAL9016 600x600 SM "well effect" |



Plasterboard recessing kit 630x630 white (steel version) (999543)

Frame steel white structure RAL9016 600x600 SM "well effect" (998966)

Card creation date: 01 July 2025

The company reserves the right to make design changes or upgrades in the presented product. Product data sheet does not constitute an offe