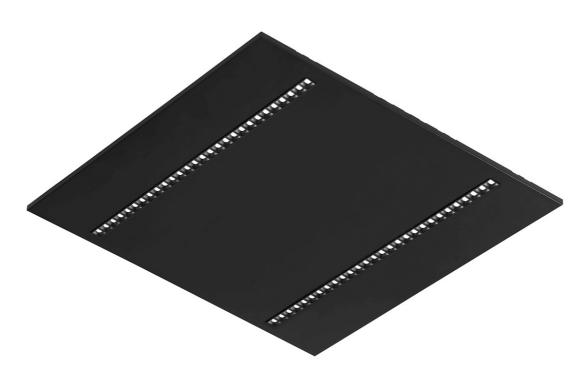

## TERRA 3 LED P 595X595MM X2 5100LM 840 DALI BLACK MATT STRUCTURE (43W)

DETAILED CARD

### **CHARACTERISTICS**

A luminaire equipped with energy-efficient LED modules characterised by high luminous flux. The low side profile provides an aesthetically pleasing, timeless appearance. Robust, compact construction. Made of powder-coated steel sheet. Patented highperformance HE reflector guarantees high efficiency while effectively eliminating glare.

### **TECHNICAL PARAMETERS TABLE**

|                                   |               |                              | I                   |
|-----------------------------------|---------------|------------------------------|---------------------|
| Index:                            | 419409        | Material of the body:        | powder coated steel |
| EAN:                              | 5905963419409 | Colour of the body:          | black mat           |
| Light source:                     | LED           | Dimensions (H/W/T/S) [mm]:   | 595/595/32          |
| Rated power of the luminaire [W]: | 43            | Mounting version:            | recessed            |
| Luminous flux [Im]:               | 5400          | DIMM DALI:                   | yes                 |
| Luminous efficacy [lm/W]:         | 119           | Number on the palette [pcs]: | 40                  |
| Ingress protection:               | IP20          | Net weight [kg]:             | 1.800               |
| Energy efficiency class:          | E             | Category type:               | troffers            |
| Electrical protection class:      | н             | Version:                     | 2x1                 |
| Colour temperature [K]:           | 4000          | Light distribution type:     | symmetric           |
| Colour rendering index:           | 80            | LED lifespan L70B50 [h]:     | 150000              |
| Beam angle [°]:                   | 60            | LED lifespan L80B20 [h]:     | 100000              |
| Diffuser material:                | PC            | LED lifespan L90B10 [h]:     | 50000               |
| Diffuser type:                    | matrix led    | Warranty [years]:            | 5                   |
| Diffuser colour:                  | transparent   | CE certificate:              | <u>60/2025</u>      |
| Optics material:                  | PC            | Manual:                      | Download PDF        |
| Optics:                           | lens          | Plik LDT:                    | Download            |