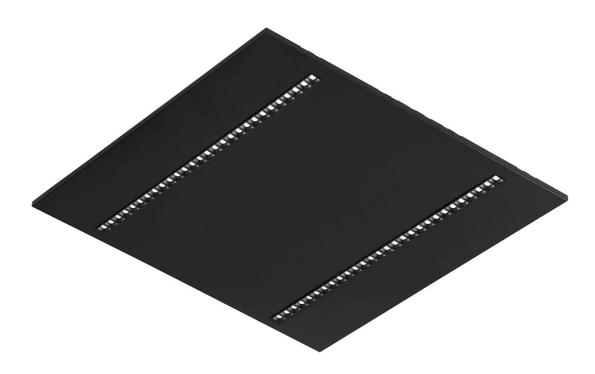

### TERRA 3 LED P 595X595MM X2 3700LM 840 DALI BLACK MATT STRUCTURE (29W)

**DETAILED CARD** 

Colour of the body: black mat

**Dimensions (H/W/T/S) [mm]:** 595/595/32

Mounting version: recessed

Energy efficiency class:

### **CHARACTERISTICS**

A luminaire equipped with energy-efficient LED modules characterised by high luminous flux. The low side profile provides an aesthetically pleasing, timeless appearance. Robust, compact construction. Made of powder-coated steel sheet. Patented high-performance HE reflector guarantees high efficiency while effectively eliminating glare.

### **APPLICATION**

The versatile luminaire is designed for indoor use in offices or general utility rooms. Its high luminous parameters make it suitable as the main source of light and conducive to work requiring visual focus. The luminaire is suitable for both new applications and the replacement of traditional fluorescent lamps with energy-efficient LED solutions.