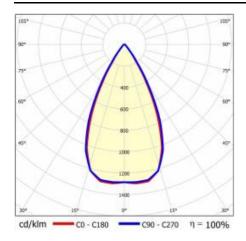

|
| Mounting version:            | recessed            |
| DIMM DALI:                   | yes                 |
| Number on the palette [pcs]: | 40                  |
| Net weight [kg]:             | 1.800               |
| Category type:               | troffers            |
| Version:                     | 2x1                 |
| Light distribution type:     | symmetric           |
| LED lifespan L70B50 [h]:     | 150000              |
| LED lifespan L80B20 [h]:     | 100000              |
| LED lifespan L90B10 [h]:     | 50000               |
| Warranty [years]:            | 5                   |
| CE certificate:              | 60/2025             |
| Manual:                      | Download PDF        |
| Plik LDT:                    | Download            |

### **LIGHT CURVES**



## TERRA 3 LED P 595X595MM X2 3700LM 840 DALI BLACK MATT STRUCTURE (29W)

**DETAILED CARD** 

### **ACCESSORIES AVAILABLE**

| index  | Name                                                         |
|--------|--------------------------------------------------------------|
| 999543 | Plasterboard recessing kit 630x630 white (steel version)     |
| 374845 | Frame adapter KG 635x635 WHITE                               |
| 998966 | Frame steel white structure RAL9016 600x600 SM "well effect" |







Frame steel white structure RAL9016 600x600 SM "well effect" (998966)