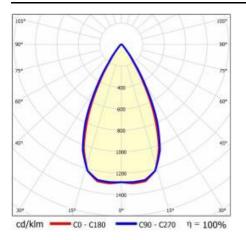

e:     | symmetric           |
| Colour rendering index:           | 80            | LED lifespan L70B50 [h]:     | 150000              |
| Beam angle [°]:                   | 60            | LED lifespan L80B20 [h]:     | 100000              |
| Diffuser material:                | PC            | LED lifespan L90B10 [h]:     | 50000               |
| Diffuser type:                    | matrix led    | Warranty [years]:            | 5                   |
| Diffuser colour:                  | transparent   | CE certificate:              | <u>60/2025</u>      |
| Optics material:                  | PC            | Manual:                      | Download PDF        |
| Optics:                           | lens          | Plik LDT:                    | Download            |

#### LIGHT CURVES



# TERRA 3 LED P 595X595MM X2 4200LM 840 DALI BLACK MATT STRUCTURE (34W)

DETAILED CARD

### ACCESSORIES AVAILABLE

| index  | Name                                                         |
|--------|--------------------------------------------------------------|
| 999543 | Plasterboard recessing kit 630x630 white (steel version)     |
| 374845 | Frame adapter KG 635x635 WHITE                               |
| 998966 | Frame steel white structure RAL9016 600x600 SM "well effect" |



Plasterboard recessing kit 630x630 white (steel version) (999543)

Frame steel white structure RAL9016 600x600 SM "well effect" (998966)

Card creation date: 01 July 2025

The company reserves the right to make design changes or upgrades in the presented product. Product data sheet does not constitute an offe