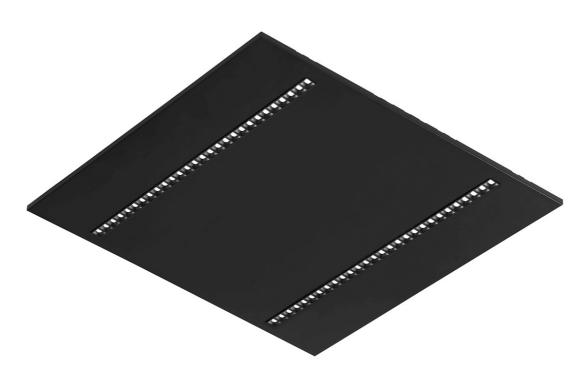

## TERRA 3 LED P 595X595MM X2 4200LM 840 DALI BLACK MATT STRUCTURE (34W)

DETAILED CARD

## **TECHNICAL PARAMETERS**

| Index:                             | 419386              |
|------------------------------------|---------------------|
| Rated power of the luminaire [W]*: | 34                  |
| Luminous flux [lm]*:               | 4200                |
| Colour temperature [K]:            | 4000                |
| Colour rendering index:            | 80                  |
| Material of the body:              | powder coated steel |
| Colour of the body:                | black mat           |
| Dimensions (H/W/T/S) [mm]:         | 595/595/32          |
| Mounting version:                  | recessed            |
| Energy efficiency class:           | E                   |

### CHARACTERISTICS

A luminaire equipped with energy-efficient LED modules characterised by high luminous flux. The low side profile provides an aesthetically pleasing, timeless appearance. Robust, compact construction. Made of powder-coated steel sheet. Patented highperformance HE reflector guarantees high efficiency while effectively eliminating glare.

#### **TECHNICAL PARAMETERS TABLE**

|                                   |               |                              | I                   |
|-----------------------------------|---------------|------------------------------|---------------------|
| Index:                            | 419386        | Material of the body:        | powder coated steel |
| EAN:                              | 5905963419386 | Colour of the body:          | black mat           |
| Light source:                     | LED           | Dimensions (H/W/T/S) [mm]:   | 595/595/32          |
| Rated power of the luminaire [W]: | 34            | Mounting version:            | recessed            |
| Luminous flux [lm]:               | 4200          | DIMM DALI:                   | yes                 |
| Luminous efficacy [lm/W]:         | 124           | Number on the palette [pcs]: | 40                  |
| Ingress protection:               | IP20          | Net weight [kg]:             | 1.800               |
| Energy efficiency class:          | E             | Category type:               | troffers            |
| Electrical protection class:      | н             | Version:                     | 2x1                 |
| Colour temperature [K]:           | 4000          | Light distribution type:     | symmetric           |
| Colour rendering index:           | 80            | LED lifespan L70B50 [h]:     | 150000              |
| Beam angle [°]:                   | 60            | LED lifespan L80B20 [h]:     | 100000              |
| Diffuser material:                | PC            | LED lifespan L90B10 [h]:     | 50000               |
| Diffuser type:                    | matrix led    | Warranty [years]:            | 5                   |
| Diffuser colour:                  | transparent   | CE certificate:              | <u>60/2025</u>      |
| Optics material:                  | PC            | Manual:                      | Download PDF        |
| Optics:                           | lens          | Plik LDT:                    | Download            |