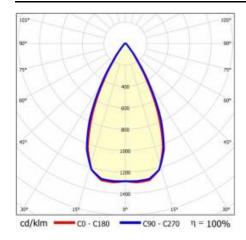

|
| Mounting version:            | recessed            |
| DIMM DALI:                   | yes                 |
| Number on the palette [pcs]: | 40                  |
| Net weight [kg]:             | 1.800               |
| Category type:               | troffers            |
| Version:                     | 2x1                 |
| Light distribution type:     | symmetric           |
| LED lifespan L70B50 [h]:     | 150000              |
| LED lifespan L80B20 [h]:     | 100000              |
| LED lifespan L90B10 [h]:     | 50000               |
| Warranty [years]:            | 5                   |
| CE certificate:              | 60/2025             |
| Manual:                      | Download PDF        |
| Plik LDT:                    | Download            |

### **LIGHT CURVES**





# TERRA 3 LED P 595X595MM X2 4800LM 840 DALI WHITE MAT (34W)

**DETAILED CARD** 

#### **ACCESSORIES AVAILABLE**

| index  | Name                                                         |
|--------|--------------------------------------------------------------|
| 999543 | Plasterboard recessing kit 630x630 white (steel version)     |
| 374845 | Frame adapter KG 635x635 WHITE                               |
| 998966 | Frame steel white structure RAL9016 600x600 SM "well effect" |







Frame steel white structure RAL9016 600x600 SM "well effect" (998966)

Card creation date: 01 July 2025