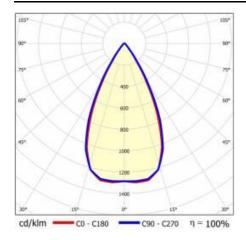

95/295/32         |  |
| Mounting version:            | recessed            |  |
| Number on the palette [pcs]: | 60                  |  |
| Net weight [kg]:             | 1.930               |  |
| Category type:               | troffers            |  |
| Version:                     | 4x1                 |  |
| Light distribution type:     | symmetric           |  |
| LED lifespan L70B50 [h]:     | 150000              |  |
| LED lifespan L80B20 [h]:     | 100000              |  |
| LED lifespan L90B10 [h]:     | 50000               |  |
| Warranty [years]:            | 5                   |  |
| CE certificate:              | 60/2025             |  |
| Manual:                      | Download PDF        |  |
| Plik LDT:                    | Download            |  |

### **LIGHT CURVES**



## TERRA 3 LED P 1195X295MM X4 5150LM 830 BLACK MATT STRUCTURE (40W)

**DETAILED CARD** 

#### **ACCESSORIES AVAILABLE**

| index  | Name                                                         |
|--------|--------------------------------------------------------------|
| 999543 | Plasterboard recessing kit 630x630 white (steel version)     |
| 374845 | Frame adapter KG 635x635 WHITE                               |
| 998966 | Frame steel white structure RAL9016 600x600 SM "well effect" |







Frame steel white structure RAL9016 600x600 SM "well effect" (998966)