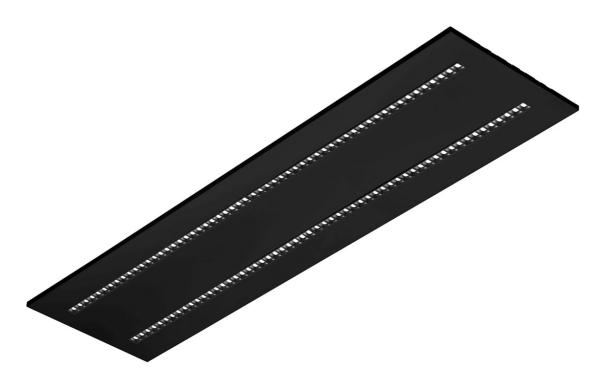

## TERRA 3 LED P 1195X295MM X4 5150LM 830 BLACK MATT STRUCTURE (40W)

**DETAILED CARD** 

Colour of the body: black mat

**Dimensions (H/W/T/S) [mm]:** 1195/295/32

Mounting version: recessed

Energy efficiency class: D

### **CHARACTERISTICS**

A luminaire equipped with energy-efficient LED modules characterised by high luminous flux. The low side profile provides an aesthetically pleasing, timeless appearance. Robust, compact construction. Made of powder-coated steel sheet. Patented high-performance HE reflector guarantees high efficiency while effectively eliminating glare.

### **APPLICATION**

The versatile luminaire is designed for indoor use in offices or general utility rooms. Its high luminous parameters make it suitable as the main source of light and conducive to work requiring visual focus. The luminaire is suitable for both new applications and the replacement of traditional fluorescent lamps with energy-efficient LED solutions.