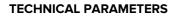

## TERRA 3 LED P 1195X295MM X4 6600LM 830 WHITE MAT (45W)

DETAILED CARD





| Index:                             | 419249              |
|------------------------------------|---------------------|
| Rated power of the luminaire [W]*: | 49                  |
| Luminous flux [lm]*:               | 6600                |
| Colour temperature [K]:            | 3000                |
| Colour rendering index:            | 80                  |
| Material of the body:              | powder coated steel |
| Colour of the body:                | white mat           |
| Dimensions (H/W/T/S) [mm]:         | 1195/295/32         |
| Mounting version:                  | recessed            |
| Energy efficiency class:           | D                   |

### CHARACTERISTICS

A luminaire equipped with energy-efficient LED modules characterised by high luminous flux. The low side