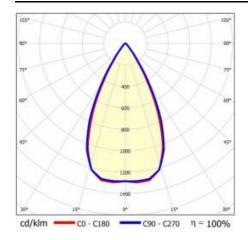

95/295/32         |  |
| Mounting version:            | recessed            |  |
| Number on the palette [pcs]: | 60                  |  |
| Net weight [kg]:             | 1.930               |  |
| Category type:               | troffers            |  |
| Version:                     | 4x1                 |  |
| Light distribution type:     | symmetric           |  |
| LED lifespan L70B50 [h]:     | 150000              |  |
| LED lifespan L80B20 [h]:     | 100000              |  |
| LED lifespan L90B10 [h]:     | 50000               |  |
| Warranty [years]:            | 5                   |  |
| CE certificate:              | 60/2025             |  |
| Manual:                      | Download PDF        |  |
| Plik LDT:                    | Download            |  |

### **LIGHT CURVES**



## TERRA 3 LED P 1195X295MM X4 5800LM 830 WHITE MAT (40W)

**DETAILED CARD** 

#### **ACCESSORIES AVAILABLE**

| index  | Name                                                         |
|--------|--------------------------------------------------------------|
| 999543 | Plasterboard recessing kit 630x630 white (steel version)     |
| 374845 | Frame adapter KG 635x635 WHITE                               |
| 998966 | Frame steel white structure RAL9016 600x600 SM "well effect" |







Frame steel white structure RAL9016 600x600 SM "well effect" (998966)