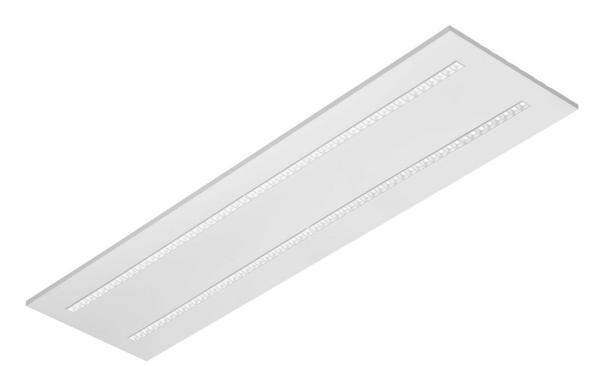

## TERRA 3 LED P 1195X295MM X4 5800LM 830 WHITE MAT (40W)

**DETAILED CARD** 

### **CHARACTERISTICS**

A luminaire equipped with energy-efficient LED modules characterised by high luminous flux. The low side profile provides an aesthetically pleasing, timeless appearance. Robust, compact construction. Made of powder-coated steel sheet. Patented high-performance HE reflector guarantees high efficiency while effectively eliminating glare.

### **APPLICATION**

The versatile luminaire is designed for indoor use in offices or general utility rooms. Its high luminous parameters make it suitable as the main source of light and conducive to work requiring visual focus. The luminaire is suitable for both new applications and the replacement of traditional fluorescent lamps with energy-efficient LED solutions.