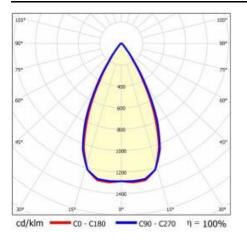

]:     | 150000              |
| Colour rendering index:           | 80            | LED lifespan L80B20 [h]:     | 100000              |
| Beam angle [°]:                   | 60            | LED lifespan L90B10 [h]:     | 50000               |
| Diffuser material:                | PC            | Warranty [years]:            | 5                   |
| Diffuser type:                    | matrix led    | CE certificate:              | <u>60/2025</u>      |
| Diffuser colour:                  | transparent   | Manual:                      | Download PDF        |
| Optics material:                  | PC            | Plik LDT:                    | Download            |
| Optics:                           | lens          |                              |                     |

#### LIGHT CURVES





# TERRA 3 LED P 595X595MM X4 7050LM 830 BLACK MATT STRUCTURE (56W)

DETAILED CARD

### ACCESSORIES AVAILABLE

| index  | Name                                                         |
|--------|--------------------------------------------------------------|
| 999543 | Plasterboard recessing kit 630x630 white (steel version)     |
| 374845 | Frame adapter KG 635x635 WHITE                               |
| 998966 | Frame steel white structure RAL9016 600x600 SM "well effect" |



Plasterboard recessing kit 630x630 white (steel version) (999543) Frame steel white structure RAL9016 600x600 SM "well effect" (998966)

Card creation date: 01 July 2025

The company reserves the right to make design changes or upgrades in the presented product. Product data sheet does not constitute an offer. \