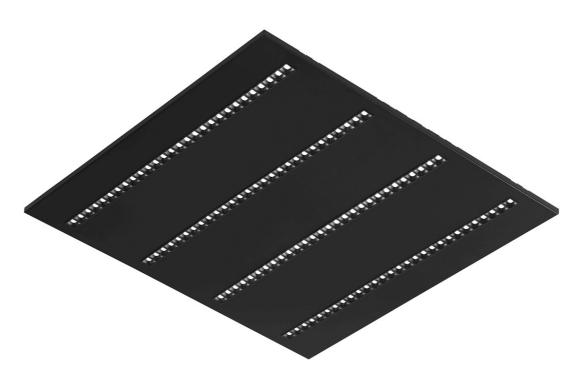

## TERRA 3 LED P 595X595MM X4 7050LM 830 BLACK MATT STRUCTURE (56W)

DETAILED CARD

### CHARACTERISTICS

A luminaire equipped with energy-efficient LED modules characterised by high luminous flux. The low side profile provides an aesthetically pleasing, timeless appearance. Robust, compact construction. Made of powder-coated steel sheet. Patented highperformance HE reflector guarantees high efficiency while effectively eliminating glare.

#### APPLICATION

The versatile luminaire is designed for indoor use in offices or general utility rooms. Its high luminous parameters make it suitable as the main source of light and conducive to work requiring visual focus. The luminaire is suitable for both new applications and the replacement of traditional fluorescent lamps with energy-efficient LED solutions.