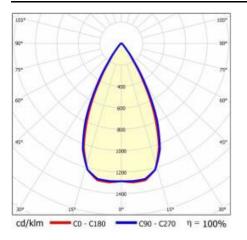

#### LIGHT CURVES

#### **TECHNICAL PARAMETERS TABLE**

| Index:                            | 419102        | Material of the body:        | powder coated steel |
|-----------------------------------|---------------|------------------------------|---------------------|
| EAN:                              | 5905963419102 | Colour of the body:          | black mat           |
| Light source:                     | LED           | Dimensions (H/W/T/S) [mm]:   | 595/295/32          |
| Rated power of the luminaire [W]: | 45            | Mounting version:            | recessed            |
| Luminous flux [lm]:               | 5150          | Number on the palette [pcs]: | 120                 |
| Luminous efficacy [Im/W]:         | 114           | Net weight [kg]:             | 0.950               |
| Ingress protection:               | IP20          | Category type:               | troffers            |
| Energy efficiency class:          | F             | Version:                     | 2x1                 |
| Electrical protection class:      | П             | Light distribution type:     | symmetric           |
| Colour temperature [K]:           | 3000          | LED lifespan L70B50 [h]:     | 150000              |
| Colour rendering index:           | 80            | LED lifespan L80B20 [h]:     | 100000              |
| Beam angle [°]:                   | 60            | LED lifespan L90B10 [h]:     | 50000               |
| Diffuser material:                | PC            | Warranty [years]:            | 5                   |
| Diffuser type:                    | matrix led    | CE certificate:              | <u>60/2025</u>      |
| Diffuser colour:                  | transparent   | Manual:                      | Download PDF        |
| Optics material:                  | PC            | Plik LDT:                    | Download            |
| Optics:                           | lens          |                              |                     |