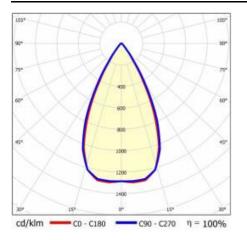

]:     | 150000              |
| Colour rendering index:           | 80            | LED lifespan L80B20 [h]:     | 100000              |
| Beam angle [°]:                   | 60            | LED lifespan L90B10 [h]:     | 50000               |
| Diffuser material:                | PC            | Warranty [years]:            | 5                   |
| Diffuser type:                    | matrix led    | CE certificate:              | <u>60/2025</u>      |
| Diffuser colour:                  | transparent   | Manual:                      | Download PDF        |
| Optics material:                  | PC            | Plik LDT:                    | Download            |
| Optics:                           | lens          |                              |                     |

#### LIGHT CURVES



# TERRA 3 LED P 595X295MM X2 2850LM 830 BLACK MATT STRUCTURE (25W)

DETAILED CARD

### ACCESSORIES AVAILABLE

| index  | Name                                                         |
|--------|--------------------------------------------------------------|
| 999543 | Plasterboard recessing kit 630x630 white (steel version)     |
| 374845 | Frame adapter KG 635x635 WHITE                               |
| 998966 | Frame steel white structure RAL9016 600x600 SM "well effect" |



Plasterboard recessing kit 630x630 white (steel version) (999543)

Frame steel white structure RAL9016 600x600 SM "well effect" (998966)

Card creation date: 01 July 2025

The company reserves the right to make design changes or upgrades in the presented product. Product data sheet does not constitute an offer. \*