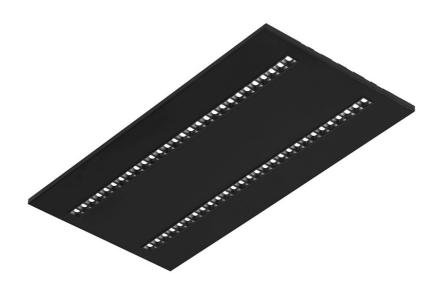

## TERRA 3 LED P 595X295MM X2 2850LM 830 BLACK MATT STRUCTURE (25W)

DETAILED CARD

### **TECHNICAL PARAMETERS**

| Index:                             | 419072              |
|------------------------------------|---------------------|
| Rated power of the luminaire [W]*: | 25                  |
| Luminous flux [lm]*:               | 2850                |
| Colour temperature [K]:            | 3000                |
| Colour rendering index:            | 80                  |
| Material of the body:              | powder coated steel |
| Colour of the body:                | black mat           |
| Dimensions (H/W/T/S) [mm]:         | 595/295/32          |
| Mounting version:                  | recessed            |
| Energy efficiency class:           | E                   |

#### **CHARACTERISTICS**

A luminaire equipped with energy-efficient LED modules characterised by high luminous flux. The low side profile provides an aesthetically pleasing, timeless appearance. Robust, compact construction. Made of powder-coated steel sheet. Patented highperformance HE reflector guarantees high efficiency while effectively eliminating glare.