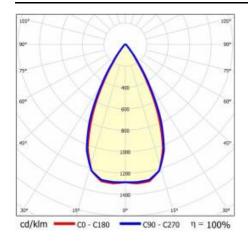

5/295/32          |  |
| Mounting version:            | recessed            |  |
| Number on the palette [pcs]: | 120                 |  |
| Net weight [kg]:             | 0.950               |  |
| Category type:               | troffers            |  |
| Version:                     | 2x1                 |  |
| Light distribution type:     | symmetric           |  |
| LED lifespan L70B50 [h]:     | 150000              |  |
| LED lifespan L80B20 [h]:     | 100000              |  |
| LED lifespan L90B10 [h]:     | 50000               |  |
| Warranty [years]:            | 5                   |  |
| CE certificate:              | 60/2025             |  |
| Manual:                      | Download PDF        |  |
| Plik LDT:                    | Download            |  |

### **LIGHT CURVES**



# **TERRA 3 LED P 595X295MM X2 2550LM 830 BLACK MATT** STRUCTURE (20W)

**DETAILED CARD** 

#### **ACCESSORIES AVAILABLE**

| index  | Name                                                         |
|--------|--------------------------------------------------------------|
| 999543 | Plasterboard recessing kit 630x630 white (steel version)     |
| 374845 | Frame adapter KG 635x635 WHITE                               |
| 998966 | Frame steel white structure RAL9016 600x600 SM "well effect" |







Frame steel white structure RAL9016 600x600 SM "well effect" (998966)