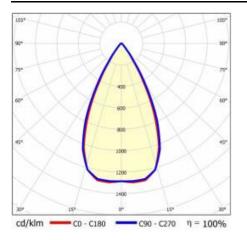

]:     | 100000              |
| Beam angle [°]:                   | 60            | LED lifespan L90B10 [h]:     | 50000               |
| Diffuser material:                | PC            | Warranty [years]:            | 5                   |
| Diffuser type:                    | matrix led    | CE certificate:              | 60/2025             |
| Diffuser colour:                  | transparent   | Manual:                      | Download PDF        |
| Optics material:                  | PC            | Plik LDT:                    | Download            |
| Optics:                           | lens          |                              | Download            |
| opues.                            | lens          |                              |                     |

#### LIGHT CURVES





# TERRA 3 LED P 595X295MM X2 2900LM 830 WHITE MAT (20W)

DETAILED CARD

### ACCESSORIES AVAILABLE

| index  | Name                                                         |
|--------|--------------------------------------------------------------|
| 999543 | Plasterboard recessing kit 630x630 white (steel version)     |
| 374845 | Frame adapter KG 635x635 WHITE                               |
| 998966 | Frame steel white structure RAL9016 600x600 SM "well effect" |



Plasterboard recessing kit 630x630 white (steel version) (999543)

Frame steel white structure RAL9016 600x600 SM "well effect" (998966)

Card creation date: 01 July 2025

The company reserves the right to make design changes or upgrades in the presented product. Product data sheet does not constitute an offer. \* Paramete