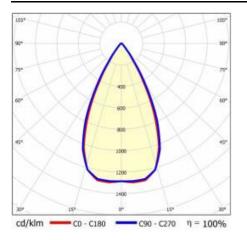

]:     | 150000              |
| Colour rendering index:           | 80            | LED lifespan L80B20 [h]:     | 100000              |
| Beam angle [°]:                   | 60            | LED lifespan L90B10 [h]:     | 50000               |
| Diffuser material:                | PC            | Warranty [years]:            | 5                   |
| Diffuser type:                    | matrix led    | CE certificate:              | <u>60/2025</u>      |
| Diffuser colour:                  | transparent   | Manual:                      | Download PDF        |
| Optics material:                  | PC            | Plik LDT:                    | Download            |
| Optics:                           | lens          |                              |                     |

#### LIGHT CURVES





# TERRA 3 LED P 1195X295MM X4 6100LM 840 BLACK MATT STRUCTURE (45W)

DETAILED CARD

### ACCESSORIES AVAILABLE

| index  | Name                                                         |
|--------|--------------------------------------------------------------|
| 999543 | Plasterboard recessing kit 630x630 white (steel version)     |
| 374845 | Frame adapter KG 635x635 WHITE                               |
| 998966 | Frame steel white structure RAL9016 600x600 SM "well effect" |



Plasterboard recessing kit 630x630 white (steel version) (999543)

Frame steel white structure RAL9016 600x600 SM "well effect" (998966)

Card creation date: 01 July 2025

The company reserves the right to make design changes or upgrades in the presented product. Product data sheet does not constitute an offer.