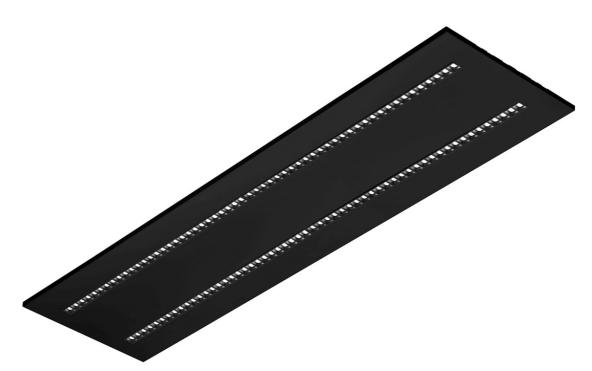

### TERRA 3 LED P 1195X295MM X4 6100LM 840 BLACK MATT STRUCTURE (45W)

DETAILED CARD

### CHARACTERISTICS

A luminaire equipped with energy-efficient LED modules characterised by high luminous flux. The low side profile provides an aesthetically pleasing, timeless appearance. Robust, compact construction. Made of powder-coated steel sheet. Patented highperformance HE reflector guarantees high efficiency while effectively eliminating glare.

#### APPLICATION

The versatile luminaire is designed for indoor use in offices or general utility rooms. Its high luminous parameters make it suitable as the main source of light and conducive to work requiring visual focus. The luminaire is suitable for both new applications and the replacement of traditional fluorescent lamps with energy-efficient LED solutions.