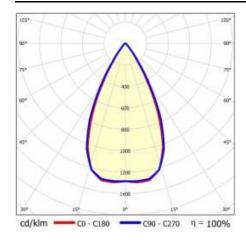

|
| Dimensions (H/W/T/S) [mm]:   | 1195/295/32         |
| Mounting version:            | recessed            |
| Number on the palette [pcs]: | 60                  |
| Net weight [kg]:             | 1.930               |
| Category type:               | troffers            |
| Version:                     | 4x1                 |
| Light distribution type:     | symmetric           |
| LED lifespan L70B50 [h]:     | 150000              |
| LED lifespan L80B20 [h]:     | 100000              |
| LED lifespan L90B10 [h]:     | 50000               |
| Warranty [years]:            | 5                   |
| CE certificate:              | 60/2025             |
| Manual:                      | Download PDF        |
| Plik LDT:                    | Download            |

### **LIGHT CURVES**



# TERRA 3 LED P 1195X295MM X4 6000LM 840 WHITE MAT (40W)

**DETAILED CARD** 

### **ACCESSORIES AVAILABLE**

| index  | Name                                                         |
|--------|--------------------------------------------------------------|
| 999543 | Plasterboard recessing kit 630x630 white (steel version)     |
| 374845 | Frame adapter KG 635x635 WHITE                               |
| 998966 | Frame steel white structure RAL9016 600x600 SM "well effect" |







Frame steel white structure RAL9016 600x600 SM "well effect" (998966)