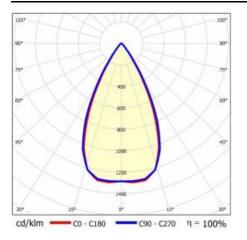

#### LIGHT CURVES

### **TECHNICAL PARAMETERS TABLE**

| Index:                            | 418655        | Material of the body:        | powder coated steel |
|-----------------------------------|---------------|------------------------------|---------------------|
| EAN:                              | 5905963418655 | Colour of the body:          | black mat           |
| Light source:                     | LED           | Dimensions (H/W/T/S) [mm]:   | 595/595/32          |
| Rated power of the luminaire [W]: | 56            | Mounting version:            | recessed            |
| Luminous flux [Im]:               | 7400          | Number on the palette [pcs]: | 40                  |
| Luminous efficacy [lm/W]:         | 132           | Net weight [kg]:             | 2                   |
| Ingress protection:               | IP20          | Category type:               | troffers            |
| Energy efficiency class:          | E             | Version:                     | 4x1                 |
| Electrical protection class:      |               | Light distribution type:     | symmetric           |
| Colour temperature [K]:           | 4000          | LED lifespan L70B50 [h]:     | 150000              |
| Colour rendering index:           | 80            | LED lifespan L80B20 [h]:     | 100000              |
| Beam angle [°]:                   | 60            | LED lifespan L90B10 [h]:     | 50000               |
| Diffuser material:                | PC            | Warranty [years]:            | 5                   |
| Diffuser type:                    | matrix led    | CE certificate:              | 60/2025             |
| Diffuser colour:                  | transparent   | Manual:                      | Download PDF        |
| Optics material:                  | PC            | Plik LDT:                    | Download            |
| •                                 | lens          |                              | Download            |
| Optics:                           | lens          |                              |                     |