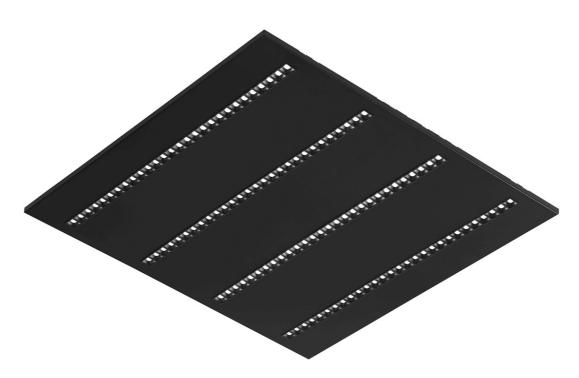

## TERRA 3 LED P 595X595MM X4 7400LM 840 BLACK MATT STRUCTURE (56W)

DETAILED CARD

### CHARACTERISTICS

A luminaire equipped with energy-efficient LED modules characterised by high luminous flux. The low side profile provides an aesthetically pleasing, timeless appearance. Robust, compact construction. Made of powder-coated steel sheet. Patented highperformance HE reflector guarantees high efficiency while effectively eliminating glare.

#### APPLICATION

The versatile luminaire is designed for indoor use in offices or general utility rooms. Its high luminous parameters make it suitable as the main source of light and conducive to work requiring visual focus. The luminaire is suitable for both new applications and the replacement of traditional fluorescent lamps with energy-efficient LED solutions.