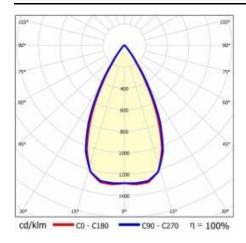

|
| Dimensions (H/W/T/S) [mm]:   | 595/595/32          |
| Mounting version:            | recessed            |
| Number on the palette [pcs]: | 40                  |
| Net weight [kg]:             | 2                   |
| Category type:               | troffers            |
| Version:                     | 4x1                 |
| Light distribution type:     | symmetric           |
| LED lifespan L70B50 [h]:     | 150000              |
| LED lifespan L80B20 [h]:     | 100000              |
| LED lifespan L90B10 [h]:     | 50000               |
| Warranty [years]:            | 5                   |
| CE certificate:              | 60/2025             |
| Manual:                      | Download PDF        |
| Plik LDT:                    | Download            |

### **LIGHT CURVES**



# TERRA 3 LED P 595X595MM X4 6100LM 840 BLACK MATT STRUCTURE (45W)

**DETAILED CARD** 

#### **ACCESSORIES AVAILABLE**

| index  | Name                                                         |
|--------|--------------------------------------------------------------|
| 999543 | Plasterboard recessing kit 630x630 white (steel version)     |
| 374845 | Frame adapter KG 635x635 WHITE                               |
| 998966 | Frame steel white structure RAL9016 600x600 SM "well effect" |







Frame steel white structure RAL9016 600x600 SM "well effect" (998966)