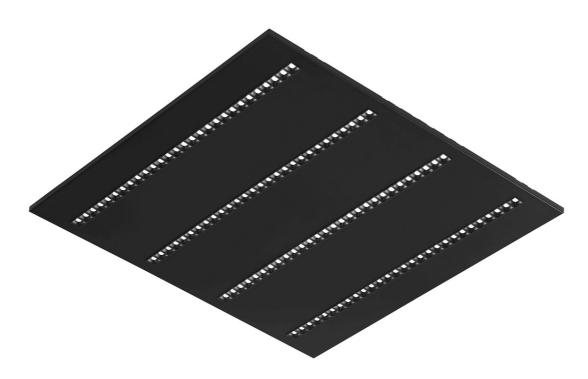

# TERRA 3 LED P 595X595MM X4 6100LM 840 BLACK MATT STRUCTURE (45W)

**DETAILED CARD** 

Colour of the body: black mat

**Dimensions (H/W/T/S) [mm]:** 595/595/32

Mounting version: recessed

Energy efficiency class:

### **CHARACTERISTICS**

A luminaire equipped with energy-efficient LED modules characterised by high luminous flux. The low side profile provides an aesthetically pleasing, timeless appearance. Robust, compact construction. Made of powder-coated steel sheet. Patented high-performance HE reflector guarantees high efficiency while effectively eliminating glare.

| Material of the body:        | powder coated steel |
|------------------------------|---------------------|
| Colour of the body:          | black mat           |
| Dimensions (H/W/T/S) [mm]:   | 595/595/32          |
| Mounting version:            | recessed            |
| Number on the palette [pcs]: | 40                  |
| Net weight [kg]:             | 2                   |
| Category type:               | troffers            |
| Version:                     | 4x1                 |
| Light distribution type:     | symmetric           |
| LED lifespan L70B50 [h]:     | 150000              |
| LED lifespan L80B20 [h]:     | 100000              |
| LED lifespan L90B10 [h]:     | 50000               |
| Warranty [years]:            | 5                   |
| CE certificate:              | 60/2025             |
| Manual:                      | Download PDF        |
| Plik LDT:                    | Download            |