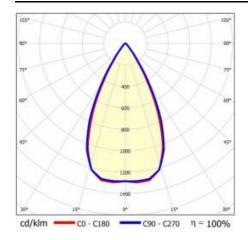

|
| Dimensions (H/W/T/S) [mm]:   | 595/595/32          |
| Mounting version:            | recessed            |
| Number on the palette [pcs]: | 40                  |
| Net weight [kg]:             | 2                   |
| Category type:               | troffers            |
| Version:                     | 4x1                 |
| Light distribution type:     | symmetric           |
| LED lifespan L70B50 [h]:     | 150000              |
| LED lifespan L80B20 [h]:     | 100000              |
| LED lifespan L90B10 [h]:     | 50000               |
| Warranty [years]:            | 5                   |
| CE certificate:              | 60/2025             |
| Manual:                      | Download PDF        |
| Plik LDT:                    | Download            |

### **LIGHT CURVES**



## TERRA 3 LED P 595X595MM X4 8600LM 840 WHITE MAT (56W)

**DETAILED CARD** 

#### **ACCESSORIES AVAILABLE**

| index  | Name                                                         |
|--------|--------------------------------------------------------------|
| 999543 | Plasterboard recessing kit 630x630 white (steel version)     |
| 374845 | Frame adapter KG 635x635 WHITE                               |
| 998966 | Frame steel white structure RAL9016 600x600 SM "well effect" |







Frame steel white structure RAL9016 600x600 SM "well effect" (998966)