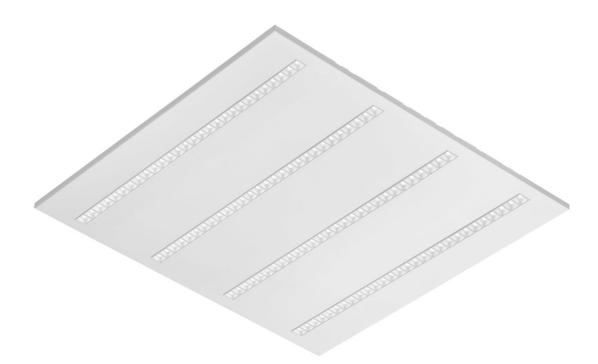

### TERRA 3 LED P 595X595MM X4 8600LM 840 WHITE MAT (56W)

**DETAILED CARD** 

### **CHARACTERISTICS**

A luminaire equipped with energy-efficient LED modules characterised by high luminous flux. The low side profile provides an aesthetically pleasing, timeless appearance. Robust, compact construction. Made of powder-coated steel sheet. Patented high-performance HE reflector guarantees high efficiency while effectively eliminating glare.

### **APPLICATION**

The versatile luminaire is designed for indoor use in offices or general utility rooms. Its high luminous parameters make it suitable as the main source of light and conducive to work requiring visual focus. The luminaire is suitable for both new applications and the replacement of traditional fluorescent lamps with energy-efficient LED solutions.