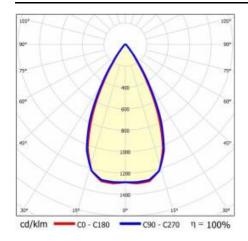

5/295/32          |  |
| Mounting version:            | recessed            |  |
| Number on the palette [pcs]: | 120                 |  |
| Net weight [kg]:             | 0.950               |  |
| Category type:               | troffers            |  |
| Version:                     | 2x1                 |  |
| Light distribution type:     | symmetric           |  |
| LED lifespan L70B50 [h]:     | 150000              |  |
| LED lifespan L80B20 [h]:     | 100000              |  |
| LED lifespan L90B10 [h]:     | 50000               |  |
| Warranty [years]:            | 5                   |  |
| CE certificate:              | 60/2025             |  |
| Manual:                      | Download PDF        |  |
| Plik LDT:                    | Download            |  |

### **LIGHT CURVES**



# TERRA 3 LED P 595X295MM X2 5400LM 840 BLACK MATT STRUCTURE (45W)

**DETAILED CARD** 

### **ACCESSORIES AVAILABLE**

| index  | Name                                                         |
|--------|--------------------------------------------------------------|
| 999543 | Plasterboard recessing kit 630x630 white (steel version)     |
| 374845 | Frame adapter KG 635x635 WHITE                               |
| 998966 | Frame steel white structure RAL9016 600x600 SM "well effect" |







Frame steel white structure RAL9016 600x600 SM "well effect" (998966)