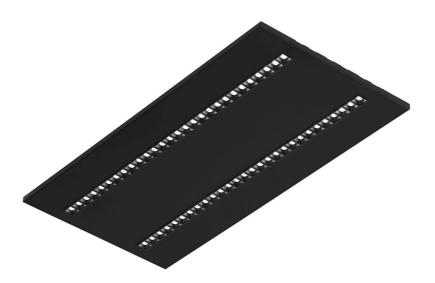

## TERRA 3 LED P 595X295MM X2 5400LM 840 BLACK MATT STRUCTURE (45W)

**DETAILED CARD** 

Colour of the body: black mat

**Dimensions (H/W/T/S) [mm]:** 595/295/32

Mounting version: recessed

Energy efficiency class:

### **CHARACTERISTICS**

A luminaire equipped with energy-efficient LED modules characterised by high luminous flux. The low side profile provides an aesthetically pleasing, timeless appearance. Robust, compact construction. Made of powder-coated steel sheet. Patented high-performance HE reflector guarantees high efficiency while effectively eliminating glare.

### APPLICATION

The versatile luminaire is designed for indoor use in offices or general utility rooms. Its high luminous parameters make it suitable as the main source of light and conducive to work requiring visual focus. The luminaire is suitable for both new applications and the replacement of traditional fluorescent lamps with energy-efficient LED solutions.