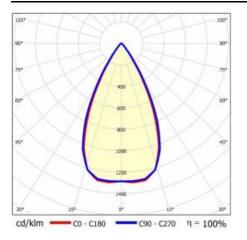

]:     | 150000              |
| Colour rendering index:           | 80            | LED lifespan L80B20 [h]:     | 100000              |
| Beam angle [°]:                   | 60            | LED lifespan L90B10 [h]:     | 50000               |
| Diffuser material:                | PC            | Warranty [years]:            | 5                   |
| Diffuser type:                    | matrix led    | CE certificate:              | <u>60/2025</u>      |
| Diffuser colour:                  | transparent   | Manual:                      | Download PDF        |
| Optics material:                  | PC            | Plik LDT:                    | Download            |
| Optics:                           | lens          |                              |                     |

#### LIGHT CURVES



# TERRA 3 LED P 595X295MM X2 2600LM 840 BLACK MATT STRUCTURE (20W)

DETAILED CARD

### ACCESSORIES AVAILABLE

| index  | Name                                                         |
|--------|--------------------------------------------------------------|
| 999543 | Plasterboard recessing kit 630x630 white (steel version)     |
| 374845 | Frame adapter KG 635x635 WHITE                               |
| 998966 | Frame steel white structure RAL9016 600x600 SM "well effect" |



Plasterboard recessing kit 630x630 white (steel version) (999543)

Frame steel white structure RAL9016 600x600 SM "well effect" (998966)

Card creation date: 01 July 2025

The company reserves the right to make design changes or upgrades in the presented product. Product data sheet does not constitute an offer. \*