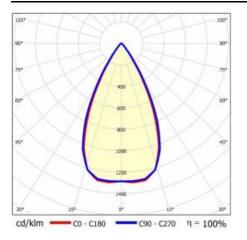

]:     | 150000              |
| Colour rendering index:           | 80            | LED lifespan L80B20 [h]:     | 100000              |
| Beam angle [°]:                   | 60            | LED lifespan L90B10 [h]:     | 50000               |
| Diffuser material:                | PC            | Warranty [years]:            | 5                   |
| Diffuser type:                    | matrix led    | CE certificate:              | <u>60/2025</u>      |
| Diffuser colour:                  | transparent   | Manual:                      | Download PDF        |
| Optics material:                  | PC            | Plik LDT:                    | Download            |
| Optics:                           | lens          |                              |                     |

#### LIGHT CURVES



# TERRA 3 LED P 595X295MM X2 1900LM 840 BLACK MATT STRUCTURE (14W)

DETAILED CARD

### ACCESSORIES AVAILABLE

| index  | Name                                                         |
|--------|--------------------------------------------------------------|
| 999543 | Plasterboard recessing kit 630x630 white (steel version)     |
| 374845 | Frame adapter KG 635x635 WHITE                               |
| 998966 | Frame steel white structure RAL9016 600x600 SM "well effect" |



Plasterboard recessing kit 630x630 white (steel version) (999543)

Frame steel white structure RAL9016 600x600 SM "well effect" (998966)

Card creation date: 01 July 2025

The company reserves the right to make design changes or upgrades in the presented product. Product data sheet does not constitute an offer. \*