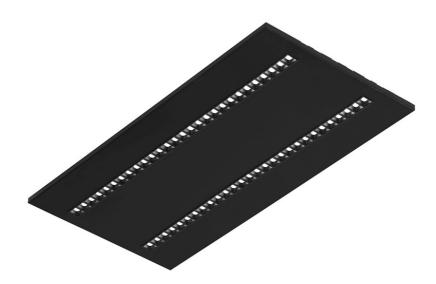

### TERRA 3 LED P 595X295MM X2 1900LM 840 BLACK MATT STRUCTURE (14W)

DETAILED CARD

### **CHARACTERISTICS**

A luminaire equipped with energy-efficient LED modules characterised by high luminous flux. The low side profile provides an aesthetically pleasing, timeless appearance. Robust, compact construction. Made of powder-coated steel sheet. Patented highperformance HE reflector guarantees high efficiency while effectively eliminating glare.

### APPLICATION

The versatile luminaire is designed for indoor use in offices or general utility rooms. Its high luminous parameters make it suitable as the main source of light and conducive to work requiring visual focus. The luminaire is suitable for both new applications and the replacement of traditional fluorescent lamps with energy-efficient LED solutions.