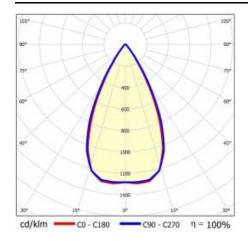

### **LIGHT CURVES**

### **TECHNICAL PARAMETERS TABLE**

| Index:                            | 418488        |
|-----------------------------------|---------------|
| EAN:                              | 5905963418488 |
| Light source:                     | LED           |
| Rated power of the luminaire [W]: | 34            |
| Luminous flux [lm]:               | 4800          |
| Luminous efficacy [lm/W]:         | 141           |
| Ingress protection:               | IP20          |
| Energy efficiency class:          | D             |
| Electrical protection class:      | II            |
| Colour temperature [K]:           | 4000          |
| Colour rendering index:           | 80            |
| Beam angle [°]:                   | 60            |
| Diffuser material:                | PC            |
| Diffuser type:                    | matrix led    |
| Diffuser colour:                  | transparent   |
| Optics material:                  | PC            |
| Optics:                           | lens          |