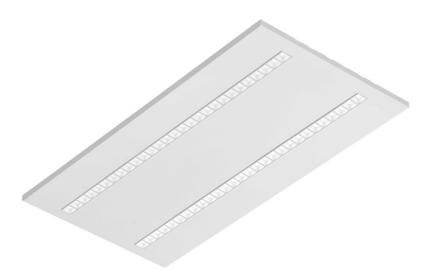

# TERRA 3 LED P 595X295MM X2 4800LM 840 WHITE MAT (34W)

**DETAILED CARD** 

**Dimensions (H/W/T/S) [mm]:** 595/295/32

Mounting version: recessed

Energy efficiency class: D

## **CHARACTERISTICS**

A luminaire equipped with energy-efficient LED modules characterised by high luminous flux. The low side profile provides an aesthetically pleasing, timeless appearance. Robust, compact construction. Made of powder-coated steel sheet. Patented high-performance HE reflector guarantees high efficiency while effectively eliminating glare.