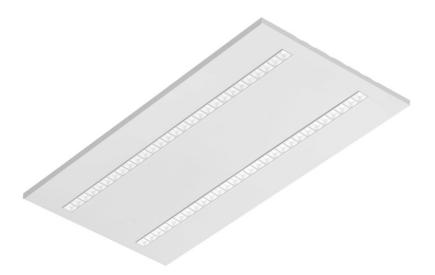

## TERRA 3 LED P 595X295MM X2 2200LM 840 WHITE MAT (14W)

**DETAILED CARD** 

**Dimensions (H/W/T/S) [mm]:** 595/295/32

Mounting version: recessed

Energy efficiency class: C

## **CHARACTERISTICS**

A luminaire equipped with energy-efficient LED modules characterised by high luminous flux. The low side profile provides an aesthetically pleasing, timeless appearance. Robust, compact construction. Made of powder-coated steel sheet. Patented high-performance HE reflector guarantees high efficiency while effectively eliminating glare.

### **APPLICATION**

The versatile luminaire is designed for indoor use in offices or general utility rooms. Its high luminous parameters make it suitable as the main source of light and conducive to work requiring visual focus. The luminaire is suitable for both new applications and the replacement of traditional fluorescent lamps with energy-efficient LED solutions.