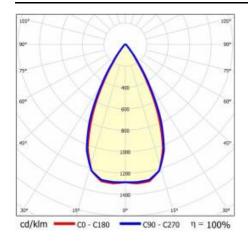

| 120                 |  |
| Net weight [kg]:                       | 0.950               |  |
| Category type:                         | troffers            |  |
| Version:                               | 2x1                 |  |
| Light distribution type:               | symmetric           |  |
| <b>LED lifespan L70B50 [h]:</b> 150000 |                     |  |
| LED lifespan L80B20 [h]:               | 100000              |  |
| LED lifespan L90B10 [h]:               | 50000               |  |
| Warranty [years]:                      | 5                   |  |
| CE certificate:                        | 60/2025             |  |
| Manual:                                | Download PDF        |  |
| Plik LDT:                              | Download            |  |

### **LIGHT CURVES**



# TERRA 3 LED P 595X295MM X2 2200LM 840 WHITE MAT (14W)

**DETAILED CARD** 

### **ACCESSORIES AVAILABLE**

| <br>index | Name                                                         |
|-----------|--------------------------------------------------------------|
| 999543    | Plasterboard recessing kit 630x630 white (steel version)     |
| 374845    | Frame adapter KG 635x635 WHITE                               |
| 998966    | Frame steel white structure RAL9016 600x600 SM "well effect" |







Frame steel white structure RAL9016 600x600 SM "well effect" (998966)