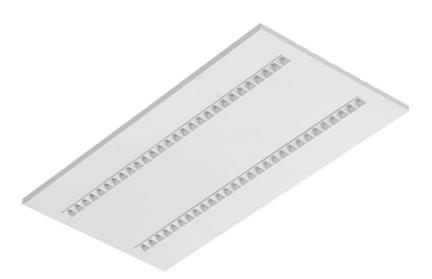

## TERRA 3 LED P 595X295MM X2 6300LM 840 WHITE GLOSS (45W)

**DETAILED CARD** 

### **CHARACTERISTICS**

A luminaire equipped with energy-efficient LED modules characterised by high luminous flux. The low side profile provides an aesthetically pleasing, timeless appearance. Robust, compact construction. Made of powder-coated steel sheet. Patented high-performance HE reflector guarantees high efficiency while effectively eliminating glare.

## **APPLICATION**

The versatile luminaire is designed for indoor use in offices or general utility rooms. Its high luminous parameters make it suitable as the main source of light and conducive to work requiring visual focus. The luminaire is suitable for both new applications and the replacement of traditional fluorescent lamps with energy-efficient LED solutions.