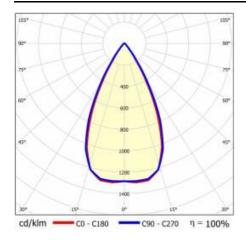

| 120                 |  |
| Net weight [kg]:                       | 0.950               |  |
| Category type:                         | troffers            |  |
| Version:                               | 2x1                 |  |
| Light distribution type:               | symmetric           |  |
| <b>LED lifespan L70B50 [h]:</b> 150000 |                     |  |
| LED lifespan L80B20 [h]:               | 100000              |  |
| LED lifespan L90B10 [h]:               | 50000               |  |
| Warranty [years]:                      | 5                   |  |
| CE certificate:                        | 60/2025             |  |
| Manual:                                | Download PDF        |  |
| Plik LDT:                              | Download            |  |

### **LIGHT CURVES**



# TERRA 3 LED P 595X295MM X2 6300LM 840 WHITE GLOSS (45W)

**DETAILED CARD** 

### **ACCESSORIES AVAILABLE**

| <br>index | Name                                                         |
|-----------|--------------------------------------------------------------|
| 999543    | Plasterboard recessing kit 630x630 white (steel version)     |
| 374845    | Frame adapter KG 635x635 WHITE                               |
| 998966    | Frame steel white structure RAL9016 600x600 SM "well effect" |







Frame steel white structure RAL9016 600x600 SM "well effect" (998966)