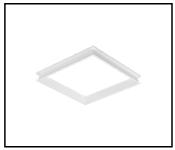

# TERRA 3 LED P 595X295MM X2 4300LM 840 WHITE GLOSS (29W)

**DETAILED CARD** 

Colour of the body: white gloss

**Dimensions (H/W/T/S) [mm]:** 595/295/32

Mounting version: recessed

Energy efficiency class: D

### **CHARACTERISTICS**

A luminaire equipped with energy-efficient LED modules characterised by high luminous flux. The low side profile provides an aesthetically pleasing, timeless appearance. Robust, compact construction. Made of powder-coated steel sheet. Patented high-performance HE reflector guarantees high efficiency while effectively eliminating glare.

## **APPLICATION**

The versatile luminaire is designed for indoor use in offices or general utility rooms. Its high luminous parameters make it suitable as the main source of light and conducive to work requiring visual focus. The luminaire is suitable for both new applications and the replacement of traditional fluorescent lamps with energy-efficient LED solutions.