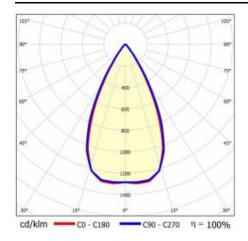

|
| Dimensions (H/W/T/S) [mm]:   | 595/295/32          |
| Mounting version:            | recessed            |
| Number on the palette [pcs]: | 120                 |
| Net weight [kg]:             | 0.950               |
| Category type:               | troffers            |
| Version:                     | 2x1                 |
| Light distribution type:     | symmetric           |
| LED lifespan L70B50 [h]:     | 150000              |
| LED lifespan L80B20 [h]:     | 100000              |
| LED lifespan L90B10 [h]:     | 50000               |
| Warranty [years]:            | 5                   |
| CE certificate:              | 60/2025             |
| Manual:                      | Download PDF        |
| Plik LDT:                    | Download            |

### **LIGHT CURVES**



# TERRA 3 LED P 595X295MM X2 4300LM 840 WHITE GLOSS (29W)

**DETAILED CARD** 

#### **ACCESSORIES AVAILABLE**

| index  | Name                                                         |
|--------|--------------------------------------------------------------|
| 999543 | Plasterboard recessing kit 630x630 white (steel version)     |
| 374845 | Frame adapter KG 635x635 WHITE                               |
| 998966 | Frame steel white structure RAL9016 600x600 SM "well effect" |







Frame steel white structure RAL9016 600x600 SM "well effect" (998966)