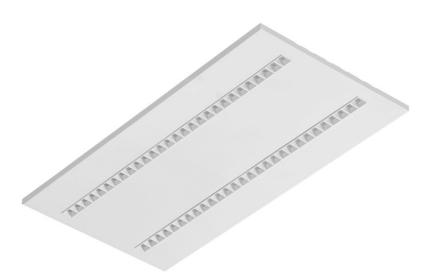

# TERRA 3 LED P 595X295MM X2 4300LM 840 WHITE GLOSS (29W)

**DETAILED CARD** 

Colour of the body: white gloss

**Dimensions (H/W/T/S) [mm]:** 595/295/32

Mounting version: recessed

Energy efficiency class: D

### **CHARACTERISTICS**

A luminaire equipped with energy-efficient LED modules characterised by high luminous flux. The low side profile provides an aesthetically pleasing, timeless appearance. Robust, compact construction. Made of powder-coated steel sheet. Patented high-performance HE reflector guarantees high efficiency while effectively eliminating glare.