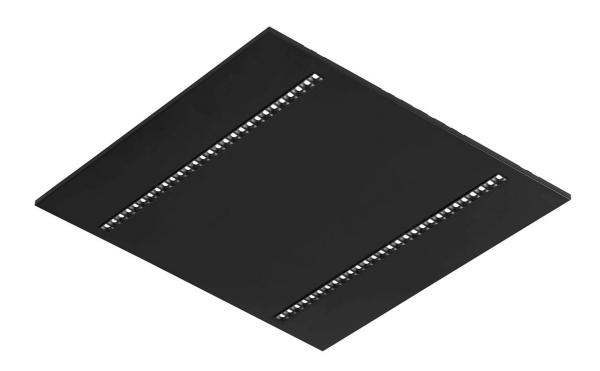

# TERRA 3 LED P 595X595MM X2 2600LM 840 BLACK MATT STRUCTURE (20W)

**DETAILED CARD** 

**Dimensions (H/W/T/S) [mm]:** 595/595/32

Mounting version: recessed

Energy efficiency class: D

## **CHARACTERISTICS**

A luminaire equipped with energy-efficient LED modules characterised by high luminous flux. The low side profile provides an aesthetically pleasing, timeless appearance. Robust, compact construction. Made of powder-coated steel sheet. Patented high-performance HE reflector guarantees high efficiency while effectively eliminating glare.

| Material of the body:        | powder coated steel |  |
|------------------------------|---------------------|--|
| Colour of the body:          | black mat           |  |
| Dimensions (H/W/T/S) [mm]:   | 595/595/32          |  |
| Mounting version:            | recessed            |  |
| Number on the palette [pcs]: | 40                  |  |
| Net weight [kg]:             | 1.800               |  |
| Category type:               | troffers            |  |
| Version:                     | 2x1                 |  |
| Light distribution type:     | symmetric           |  |
| LED lifespan L70B50 [h]:     | 150000              |  |
| LED lifespan L80B20 [h]:     | 100000              |  |
| LED lifespan L90B10 [h]:     | 50000               |  |
| Warranty [years]:            | 5                   |  |
| CE certificate:              | 60/2025             |  |
| Manual:                      | Download PDF        |  |
| Plik LDT:                    | Download            |  |