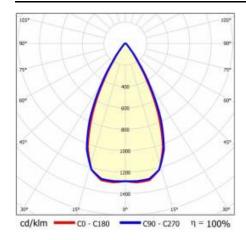

### **LIGHT CURVES**

### **TECHNICAL PARAMETERS TABLE**

| Index:                            | 418327        |
|-----------------------------------|---------------|
| EAN:                              | 5905963418327 |
| Light source:                     | LED           |
| Rated power of the luminaire [W]: | 20            |
| Luminous flux [Im]:               | 2600          |
| Luminous efficacy [lm/W]:         | 130           |
| Ingress protection:               | IP20          |
| Energy efficiency class:          | D             |
| Electrical protection class:      | II            |
| Colour temperature [K]:           | 4000          |
| Colour rendering index:           | 80            |
| Beam angle [°]:                   | 60            |
| Diffuser material:                | PC            |
| Diffuser type:                    | matrix led    |
| Diffuser colour:                  | transparent   |
| Optics material:                  | PC            |
| Optics:                           | lens          |