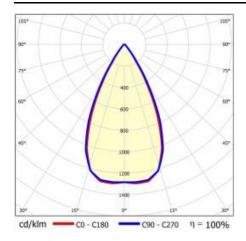

|
| Dimensions (H/W/T/S) [mm]:   | 595/595/32          |
| Mounting version:            | recessed            |
| Number on the palette [pcs]: | 40                  |
| Net weight [kg]:             | 1.800               |
| Category type:               | troffers            |
| Version:                     | 2x1                 |
| Light distribution type:     | symmetric           |
| LED lifespan L70B50 [h]:     | 150000              |
| LED lifespan L80B20 [h]:     | 100000              |
| LED lifespan L90B10 [h]:     | 50000               |
| Warranty [years]:            | 5                   |
| CE certificate:              | 60/2025             |
| Manual:                      | Download PDF        |
| Plik LDT:                    | Download            |

### **LIGHT CURVES**



# TERRA 3 LED P 595X595MM X2 2200LM 840 WHITE MAT (14W)

**DETAILED CARD** 

### **ACCESSORIES AVAILABLE**

| index  | Name                                                         |
|--------|--------------------------------------------------------------|
| 999543 | Plasterboard recessing kit 630x630 white (steel version)     |
| 374845 | Frame adapter KG 635x635 WHITE                               |
| 998966 | Frame steel white structure RAL9016 600x600 SM "well effect" |







Frame steel white structure RAL9016 600x600 SM "well effect" (998966)