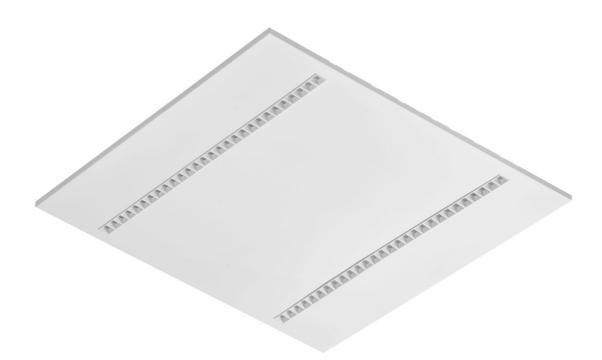

# TERRA 3 LED P 595X595MM X2 2200LM 840 WHITE MAT (14W)

**DETAILED CARD** 

Colour of the body: white mat

**Dimensions (H/W/T/S) [mm]:** 595/595/32

Mounting version: recessed

Energy efficiency class: C

## **CHARACTERISTICS**

A luminaire equipped with energy-efficient LED modules characterised by high luminous flux. The low side profile provides an aesthetically pleasing, timeless appearance. Robust, compact construction. Made of powder-coated steel sheet. Patented high-performance HE reflector guarantees high efficiency while effectively eliminating glare.

## **APPLICATION**

The versatile luminaire is designed for indoor use in offices or general utility rooms. Its high luminous parameters make it suitable as the main source of light and conducive to work requiring visual focus. The luminaire is suitable for both new applications and the replacement of traditional fluorescent lamps with energy-efficient LED solutions.