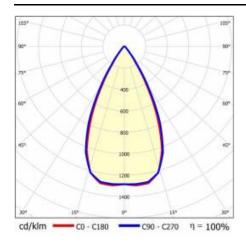

|
| Dimensions (H/W/T/S) [mm]:   | 595/595/32          |
| Mounting version:            | recessed            |
| Number on the palette [pcs]: | 40                  |
| Net weight [kg]:             | 1.800               |
| Category type:               | troffers            |
| Version:                     | 2x1                 |
| Light distribution type:     | symmetric           |
| LED lifespan L70B50 [h]:     | 150000              |
| LED lifespan L80B20 [h]:     | 100000              |
| LED lifespan L90B10 [h]:     | 50000               |
| Warranty [years]:            | 5                   |
| CE certificate:              | 60/2025             |
| Manual:                      | Download PDF        |
| Plik LDT:                    | Download            |

### **LIGHT CURVES**



# TERRA 3 LED P 595X595MM X2 2200LM 840 WHITE GLOSS (14W)

**DETAILED CARD** 

### **ACCESSORIES AVAILABLE**

| index  | Name                                                         |
|--------|--------------------------------------------------------------|
| 999543 | Plasterboard recessing kit 630x630 white (steel version)     |
| 374845 | Frame adapter KG 635x635 WHITE                               |
| 998966 | Frame steel white structure RAL9016 600x600 SM "well effect" |







Frame steel white structure RAL9016 600x600 SM "well effect" (998966)