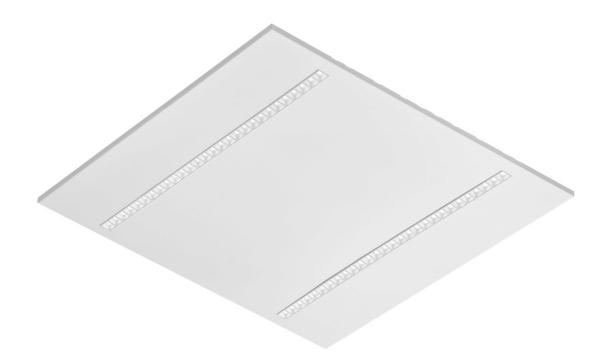

## TERRA 3 LED P 595X595MM X2 2200LM 840 WHITE GLOSS (14W)

**DETAILED CARD** 

### **CHARACTERISTICS**

A luminaire equipped with energy-efficient LED modules characterised by high luminous flux. The low side profile provides an aesthetically pleasing, timeless appearance. Robust, compact construction. Made of powder-coated steel sheet. Patented high-performance HE reflector guarantees high efficiency while effectively eliminating glare.

### **APPLICATION**

The versatile luminaire is designed for indoor use in offices or general utility rooms. Its high luminous parameters make it suitable as the main source of light and conducive to work requiring visual focus. The luminaire is suitable for both new applications and the replacement of traditional fluorescent lamps with energy-efficient LED solutions.