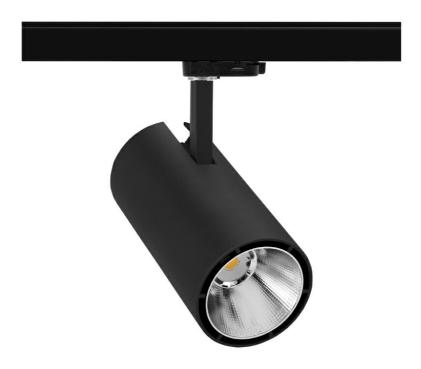

# EXPO LED 2 1297LM 38° BLACK 840 (9W)

**DETAILED CARD** 

## **TECHNICAL PARAMETERS**

Ingress protection: IP20

Rated power of the luminaire [W]\*: 9

Luminous flux [lm]\*: 1297

Colour temperature [K]: 4000

Colour rendering index: 80

Energy efficiency class: D

Material of the body: aluminium

Optics material: aluminium

### **CHARACTERISTICS**

High quality aluminum projector with LED light source. Universal application with track system. Lack of ultraviolet emission or infrared radiation, high color rendering index, high luminous efficacy and durability.

### **APPLICATION**

Possible use of specialized filters to highlight food stands. As accentuating lighting in commercial buildings, museums, exhibition halls and offices. For connection with track systems in the color of the projector.