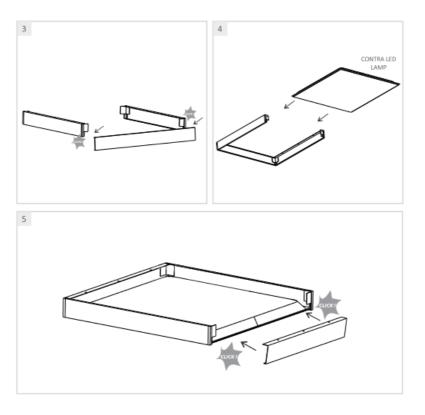

## **CHARACTERISTICS**

Frame for surface mounting of LED panels 595x595mm.

## **APPLICATION**

The frame allows surface mounting of all LED panels with dimensions of 595x595mm. The frame can be used for both SLIM type LED panels (EDGE-LIT i.e. PLANO) and BACK-LIT type LED panels (i.e. CONTRA).

It consists of four aluminium profiles which, when assembled, allow the LED panel, power supply and cabling to be placed in it.

A set of screws is included to assemble the frame.

Card creation date: 10 July 2024