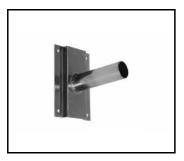

### **ACCESSORIES AVAILABLE**

| index  | Name                                      |
|--------|-------------------------------------------|
| 314049 | wall holder (galvanized)                  |
| 314056 | wall holder (grey)                        |
| 842139 | Backshield T (back) Strado LED S RAL9006  |
| 842146 | Backshield P (right) Strado LED S RAL9006 |
| 842153 | Backshield L (left) Strado LED S RAL9006  |

wall holder (galvanized) (314049)

wall holder (grey) (314056)