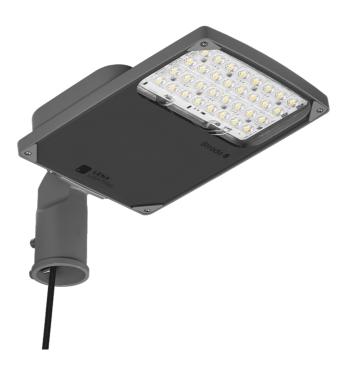

### STRADO LED S 3200LM 740 RM7 IP66 II CL. DALI (21W)

**DETAILED CARD** 

### **CHARACTERISTICS**

STRADO LED is a new family of LED road luminaires. It uses directional multi-lens matrices, made of PMMA, with each lens having the same optics, ensuring that the luminous characteristics remain constant over time. Components from renowned manufacturers and state-of-the-art LED panels contribute to the very high luminous efficacy achieved at the output of the luminaire - reaching 165 lm/W. The upper part of the body has a separate electrical cavity in the body, which allows for efficient cooling of all power supply components, independently of the light module. The lower surface of the luminaire is finished entirely with toughened glass, providing high aesthetic qualities. The luminaire has an outgoing cable with a quick-release connector, which allows fast, convenient and reliable installation without opening the luminaire. Using standard tools, it is possible to service the luminaire, allowing any component to be replaced without soldering. The body and fixture are made of die-cast aluminium, powder-coated grey, and have a very high 1P66 ingress protection rating and IK10 mechanical impact resistance. Standard features: fully programmable DALI driver; available functions for maintaining constant luminous flux during CLO and autonomous 5-step power reduction; NTC protection against accidental overheating of the luminaire; filter to prevent condensation; outgoing cable with quick-connector. Additional options: NEMA, ZHAGA connectors on the top of the luminaire; interfacing with control systems; additional SPl0kV protection outside the power supply, on/off power supply without power reduction function; painting in any RAL colour. Certifications: CE, ROHS, ENEC, ENEC+, Zhaga D4i.

#### **APPLICATION**

Thanks to the use of dedicated optics, it is possible to illuminate objects such as: highways, expressways, national, provincial, county, municipal, city, neighborhood, area lighting. Optics are also available to illuminate: pedestrian crossings, sidewalks and bicycle paths.