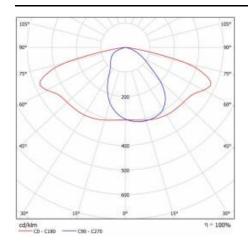

|
| ENEC Certificate:                        | 0390/ENEC/24; 0133/ENEC+/24                                                       |
| CE certificate:                          | 85/2023                                                                           |
| Zhaga-D4i:                               | ZG415127092023                                                                    |
| Environmental Product Declaration (EPD): | 682/2024                                                                          |
| Manual:                                  | Download PDF                                                                      |
| LED lifespan L95B10 [h]:                 | 100000                                                                            |

### **LIGHT CURVES**





# STRADO LED S 3200LM 740 RM7 IP66 II CL. DALI (21W)

**DETAILED CARD** 

### **ACCESSORIES AVAILABLE**

| index  | Name                                      |
|--------|-------------------------------------------|
| 314049 | wall holder (galvanized)                  |
| 314056 | wall holder (grey)                        |
| 842139 | Backshield T (back) Strado LED S RAL9006  |
| 842146 | Backshield P (right) Strado LED S RAL9006 |
| 842153 | Backshield L (left) Strado LED S RAL9006  |





wall holder (galvanized) (314049)

wall holder (grey) (314056)