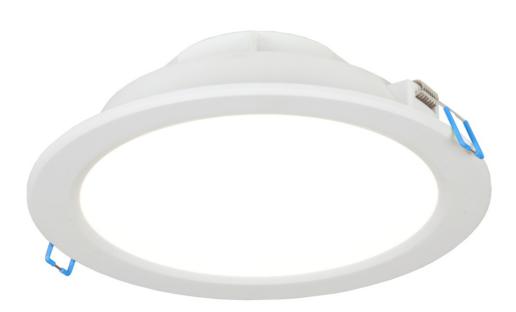

## NECTRA LED IP44 20W 4000K BIAŁY

DETAILED CARD

#### CHARACTERISTICS

Downlight type fitting with an integrated energy-saving LED source. Made of lightweight aluminium and plastic. Available in two ringcolours and three power versions. Its distinctive features are low profile, light weight and very easy and fast installation. Design for both solid and modular ceilings.

#### APPLICATION

Designed for indoor use in common areas, passageways or to provide additional illumination in the office rooms. Due to equal surface illumination and high energy savings, it is especially recommended for public buildings. Available in three power versions and two colour options