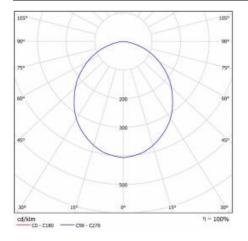

(no photobiological              |
| Material of the body:        | PC, aluminium |                          | hazard under normal behavioral<br>limitation) |
| Dimensions (H/W/T/S) [mm]:   | ø222/70       | LED lifespan L70B50 [h]: | 35000                                         |
| Mounting dimensions [mm]:    | 195           | LED lifespan L80B20 [h]: | 22000                                         |
| Impact resistance:           | IK08          | LED lifespan L90B10 [h]: | 11000                                         |
| Ingress protection:          | IP44/20       | Manual:                  | Download PDF                                  |
|                              | -             | PZH certificate:         | <u>HK/K/1055/06/2017</u>                      |

#### LIGHT CURVES



DETAILED CARD

#### **ACCESSORIES AVAILABLE**

| index  | Name                                                                            |
|--------|---------------------------------------------------------------------------------|
| 059735 | Round surface casing white NECTRA LED IP44 15W. NECTRA LED 12W                  |
| 059759 | Round surface casing white NECTRA LED IP44 20W. 25W. NECTRA LED 18W             |
| 059841 | Round surface casing white NECTRA LED IP44 5W. NECTRA LED 5W. 7W, FRAGA LED 11W |
| 059995 | NECTRA LED IP44 20W / 25W SURFACE CASEING PC (ø220 / 70)                        |
| 060922 | Round surface casing white NECTRA LED IP44 9W. NECTRA LED 7W, FRAGA 11W         |







Round surface casing white NECTRA LED IP44 5W. NECTRA LED 5W. 7W, FRAGA LED 11W (059841)



R