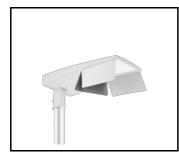

# TIARA 2 LED M 4750LM 740 RM7 IP66 II CL. DALI (30W)

DETAILED CARD

### ACCESSORIES AVAILABLE

| index   | Name                                                   |
|---------|--------------------------------------------------------|
| 314049  | wall holder (galvanized)                               |
| 314056  | wall holder (grey)                                     |
| UL01350 | Handle fi 76mm for Tiara 2 LED M and Tiara 2 LED S     |
| UL00960 | Backshield L (left) Tiara 2 LED M                      |
| UL00959 | Backshield P (right) Tiara 2 LED M                     |
| UL00958 | Backshield T (back) Tiara 2 LED M RAL9006 (MOQ 80szt.) |