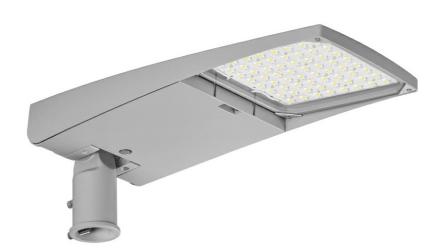

### TIARA 2 LED M 4750LM 740 RM7 IP66 II CL. DALI (30W)

DETAILED CARD

### CHARACTERISTICS

TIARA 2 LED a new generation of LED road luminaires. It uses directional multilens arrays made of PMMA, with each lens having the same optics, ensuring that the light characteristics remain constant over time. The luminaire's dual-chamber design maintains the integrity of the optical chamber during installation work and the opening of the electrical chamber. As standard, the luminaire offers tool-free access to the electrical fixtures using two independent clips, which, if desired and needed to protect against vandalism or uncontrolled opening, can optionally be permanently secured with screws or a seal. The upper part of the luminaire, has dedicated hinges and a safety cable to prevent falling. Using standard tools, quick and convenient service is possible, allowing replacement of any component without the need to disassemble the entire fixture and make soldered connections. The body and handle made of die-cast aluminum, powder-coated in gray, is characterized by a very high degree of IP66 and IK10 impact resistance. Standard features: ergonomic light module suspension system; NTC luminaire accidental overheating protection; fully programmable DALI driver; available functions for maintaining constant lumen output during CLO and autonomous 5-stage power reduction; filter to prevent condensation; connection terminals; tool-free access. Additional options: NEMA, ZHAGA connectors; interfacing with control systems, RCR motion sensor; anti-vandal protection with screws/seal; additional SP10kV protection outside the power supply, on/off power supply without power reduction function; knife disconnect switch that disconnects voltage if the electrical compartment is opened; design with cable terminated with quick disconnect; painting in any RAL color. Certifications: CE, RoHS, ENEC+, Zhaga D4i.