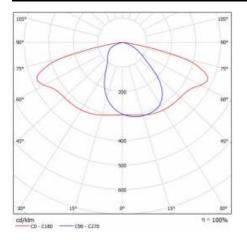

|              |

### LIGHT CURVES





# TIARA 2 LED M 4750LM 740 RM7 IP66 II CL. DALI (30W)

DETAILED CARD

### ACCESSORIES AVAILABLE

| index   | Name                                                   |
|---------|--------------------------------------------------------|
| 314049  | wall holder (galvanized)                               |
| 314056  | wall holder (grey)                                     |
| UL01350 | Handle fi 76mm for Tiara 2 LED M and Tiara 2 LED S     |
| UL00960 | Backshield L (left) Tiara 2 LED M                      |
| UL00959 | Backshield P (right) Tiara 2 LED M                     |
| UL00958 | Backshield T (back) Tiara 2 LED M RAL9006 (MOQ 80szt.) |







Certificate CE - Nr: 07/2024



wall holder (galvanized) (314049)

wall holder (grey) (314056)

Backshield L (left) Tiara 2 LED M (UL00960)