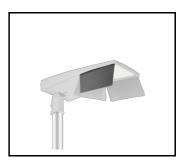

## TIARA 2 LED M 4750LM 740 RM7 IP66 II CL. DALI (30W)

DETAILED CARD

### **TECHNICAL PARAMETERS TABLE**

| Index:     988042     Colour of the body:     grey       EAN:     5905963988042     Dimensions (H/W/T/S) [mm]:     597/265/105       ETIM class:     EC000062     Mounting dimensions [mm]:     ø60       Category type:     street lighting     Impact resistance:     IK10       Version:     M     Ingress protection:     IP66                                                                                                                                                                                                                                                                                                                                                                                                                                                                                                                                                                                                                                                                                                                                                                                                                                                                                                                                                                                                                                                                                                                                                                                                                                                                                                                                                                                                                                                                                                                                                                                                                                                                                                                                   |              |
|----------------------------------------------------------------------------------------------------------------------------------------------------------------------------------------------------------------------------------------------------------------------------------------------------------------------------------------------------------------------------------------------------------------------------------------------------------------------------------------------------------------------------------------------------------------------------------------------------------------------------------------------------------------------------------------------------------------------------------------------------------------------------------------------------------------------------------------------------------------------------------------------------------------------------------------------------------------------------------------------------------------------------------------------------------------------------------------------------------------------------------------------------------------------------------------------------------------------------------------------------------------------------------------------------------------------------------------------------------------------------------------------------------------------------------------------------------------------------------------------------------------------------------------------------------------------------------------------------------------------------------------------------------------------------------------------------------------------------------------------------------------------------------------------------------------------------------------------------------------------------------------------------------------------------------------------------------------------------------------------------------------------------------------------------------------------|--------------|
| ETIM class:EC000062Mounting dimensions [mm]:ø60Category type:street lightingImpact resistance:IK10                                                                                                                                                                                                                                                                                                                                                                                                                                                                                                                                                                                                                                                                                                                                                                                                                                                                                                                                                                                                                                                                                                                                                                                                                                                                                                                                                                                                                                                                                                                                                                                                                                                                                                                                                                                                                                                                                                                                                                   |              |
| Category type: street lighting Impact resistance: IK10                                                                                                                                                                                                                                                                                                                                                                                                                                                                                                                                                                                                                                                                                                                                                                                                                                                                                                                                                                                                                                                                                                                                                                                                                                                                                                                                                                                                                                                                                                                                                                                                                                                                                                                                                                                                                                                                                                                                                                                                               |              |
|                                                                                                                                                                                                                                                                                                                                                                                                                                                                                                                                                                                                                                                                                                                                                                                                                                                                                                                                                                                                                                                                                                                                                                                                                                                                                                                                                                                                                                                                                                                                                                                                                                                                                                                                                                                                                                                                                                                                                                                                                                                                      |              |
| Version: M Ingress protection: IP66                                                                                                                                                                                                                                                                                                                                                                                                                                                                                                                                                                                                                                                                                                                                                                                                                                                                                                                                                                                                                                                                                                                                                                                                                                                                                                                                                                                                                                                                                                                                                                                                                                                                                                                                                                                                                                                                                                                                                                                                                                  |              |
|                                                                                                                                                                                                                                                                                                                                                                                                                                                                                                                                                                                                                                                                                                                                                                                                                                                                                                                                                                                                                                                                                                                                                                                                                                                                                                                                                                                                                                                                                                                                                                                                                                                                                                                                                                                                                                                                                                                                                                                                                                                                      |              |
| Light source:     LED module     Mounting version:     Top, on pole / Side                                                                                                                                                                                                                                                                                                                                                                                                                                                                                                                                                                                                                                                                                                                                                                                                                                                                                                                                                                                                                                                                                                                                                                                                                                                                                                                                                                                                                                                                                                                                                                                                                                                                                                                                                                                                                                                                                                                                                                                           | , on boom    |
| Rated power of the luminaire [W]: 30 Tilt angle adjustment [°]: -30 to +120 (peak);<br>(side)                                                                                                                                                                                                                                                                                                                                                                                                                                                                                                                                                                                                                                                                                                                                                                                                                                                                                                                                                                                                                                                                                                                                                                                                                                                                                                                                                                                                                                                                                                                                                                                                                                                                                                                                                                                                                                                                                                                                                                        | -120 to +30  |
| Supply voltage [V]:     220 - 240     Lateral surface (SCx) [m2]:     0.028                                                                                                                                                                                                                                                                                                                                                                                                                                                                                                                                                                                                                                                                                                                                                                                                                                                                                                                                                                                                                                                                                                                                                                                                                                                                                                                                                                                                                                                                                                                                                                                                                                                                                                                                                                                                                                                                                                                                                                                          |              |
| Frequency [Hz]:     50 - 60     Working temperature [°C]:     from -40 to +50                                                                                                                                                                                                                                                                                                                                                                                                                                                                                                                                                                                                                                                                                                                                                                                                                                                                                                                                                                                                                                                                                                                                                                                                                                                                                                                                                                                                                                                                                                                                                                                                                                                                                                                                                                                                                                                                                                                                                                                        |              |
| Luminous flux [Im]: 4750 DIMM DALI: yes                                                                                                                                                                                                                                                                                                                                                                                                                                                                                                                                                                                                                                                                                                                                                                                                                                                                                                                                                                                                                                                                                                                                                                                                                                                                                                                                                                                                                                                                                                                                                                                                                                                                                                                                                                                                                                                                                                                                                                                                                              |              |
| Luminous efficacy [Im/W]:     158     Control:     Yes + 5-stage pow                                                                                                                                                                                                                                                                                                                                                                                                                                                                                                                                                                                                                                                                                                                                                                                                                                                                                                                                                                                                                                                                                                                                                                                                                                                                                                                                                                                                                                                                                                                                                                                                                                                                                                                                                                                                                                                                                                                                                                                                 | er reduction |
| Energy efficiency class: B Protection type: NTC + ESD                                                                                                                                                                                                                                                                                                                                                                                                                                                                                                                                                                                                                                                                                                                                                                                                                                                                                                                                                                                                                                                                                                                                                                                                                                                                                                                                                                                                                                                                                                                                                                                                                                                                                                                                                                                                                                                                                                                                                                                                                |              |
| Electrical protection class: II Vandalproof: yes                                                                                                                                                                                                                                                                                                                                                                                                                                                                                                                                                                                                                                                                                                                                                                                                                                                                                                                                                                                                                                                                                                                                                                                                                                                                                                                                                                                                                                                                                                                                                                                                                                                                                                                                                                                                                                                                                                                                                                                                                     |              |
| Colour temperature [K]:     4000     Net weight [kg]:     5.200                                                                                                                                                                                                                                                                                                                                                                                                                                                                                                                                                                                                                                                                                                                                                                                                                                                                                                                                                                                                                                                                                                                                                                                                                                                                                                                                                                                                                                                                                                                                                                                                                                                                                                                                                                                                                                                                                                                                                                                                      |              |
| Colour rendering index: 70 ULOR: 0%                                                                                                                                                                                                                                                                                                                                                                                                                                                                                                                                                                                                                                                                                                                                                                                                                                                                                                                                                                                                                                                                                                                                                                                                                                                                                                                                                                                                                                                                                                                                                                                                                                                                                                                                                                                                                                                                                                                                                                                                                                  |              |
| SDCM: ≤ 5 Photobiological safety: RG0 - exempt (no photobiological had be constructed in the constructed in | zard)        |
| Surge protection [kV]: 10 Technical Warranty: 5 with the possibilitiextension to 10                                                                                                                                                                                                                                                                                                                                                                                                                                                                                                                                                                                                                                                                                                                                                                                                                                                                                                                                                                                                                                                                                                                                                                                                                                                                                                                                                                                                                                                                                                                                                                                                                                                                                                                                                                                                                                                                                                                                                                                  | ty of        |
| Diffuser material:     tempered glass     ENEC Certificate:     0410/ENEC/25; 01-                                                                                                                                                                                                                                                                                                                                                                                                                                                                                                                                                                                                                                                                                                                                                                                                                                                                                                                                                                                                                                                                                                                                                                                                                                                                                                                                                                                                                                                                                                                                                                                                                                                                                                                                                                                                                                                                                                                                                                                    | 11/ENEC+/25  |
| Diffuser type:     transparent     CE certificate:     07/2024                                                                                                                                                                                                                                                                                                                                                                                                                                                                                                                                                                                                                                                                                                                                                                                                                                                                                                                                                                                                                                                                                                                                                                                                                                                                                                                                                                                                                                                                                                                                                                                                                                                                                                                                                                                                                                                                                                                                                                                                       |              |
| Optics material:     PMMA     Zhaga-D4i:     ZG407120042023                                                                                                                                                                                                                                                                                                                                                                                                                                                                                                                                                                                                                                                                                                                                                                                                                                                                                                                                                                                                                                                                                                                                                                                                                                                                                                                                                                                                                                                                                                                                                                                                                                                                                                                                                                                                                                                                                                                                                                                                          |              |
| Optics:     RM7     Environmental Product Declaration (EPD):     682/2024                                                                                                                                                                                                                                                                                                                                                                                                                                                                                                                                                                                                                                                                                                                                                                                                                                                                                                                                                                                                                                                                                                                                                                                                                                                                                                                                                                                                                                                                                                                                                                                                                                                                                                                                                                                                                                                                                                                                                                                            |              |
| Exchangeable source:     yes     Manual:     Download PDF                                                                                                                                                                                                                                                                                                                                                                                                                                                                                                                                                                                                                                                                                                                                                                                                                                                                                                                                                                                                                                                                                                                                                                                                                                                                                                                                                                                                                                                                                                                                                                                                                                                                                                                                                                                                                                                                                                                                                                                                            |              |
| Material of the body: powder coated aluminium LED lifespan L95B10 [h]: 100000                                                                                                                                                                                                                                                                                                                                                                                                                                                                                                                                                                                                                                                                                                                                                                                                                                                                                                                                                                                                                                                                                                                                                                                                                                                                                                                                                                                                                                                                                                                                                                                                                                                                                                                                                                                                                                                                                                                                                                                        |              |