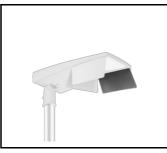

### TIARA 2 LED M 4750LM 740 RM7 IP66 II CL. DALI (30W)

DETAILED CARD

### CHARACTERISTICS

TIARA 2 LED a new generation of LED road luminaires. It uses directional multilens arrays made of PMMA, with each lens having the same optics, ensuring that the light characteristics remain constant over time. The luminaire's dual-chamber design maintains the integrity of the optical chamber during installation work and the opening of the electrical chamber. As standard, the luminaire offers tool-free access to the electrical fixtures using two independent clips, which, if desired and needed to protect against vandalism or uncontrolled opening, can optionally be permanently secured with screws or a seal. The upper part of the luminaire, has dedicated hinges and a safety cable to prevent falling. Using standard tools, quick and convenient service is possible, allowing replacement of any component without the need to disassemble the entire fixture and make soldered connections. The body and handle made of die-cast aluminum, powder-coated in gray, is characterized by a very high degree of IP66 and IK10 impact resistance. Standard features: ergonomic light module suspension system; NTC luminaire accidental overheating protection; fully programmable DALI driver; available functions for maintaining constant lumen output during CLO and autonomous 5-stage power reduction; filter to prevent condensation; connection terminals; tool-free access. Additional options: NEMA, ZHAGA connectors; interfacing with control systems, RCR motion sensor; anti-vandal protection with screws/seal; additional SP10kV protection outside the power supply, on/off power supply without power reduction function; knife disconnect switch that disconnects voltage if the electrical compartment is opened; design with cable terminated with quick disconnect; painting in any RAL color. Certifications: CE, RoHS, ENEC+, Zhaga D4i.