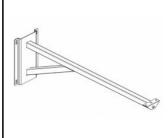

### **ACCESSORIES AVAILABLE**

| index  | Name                                                                                                                                                                                                                                                                                                                                                                                                                                                                                                                                                                                                                                                                                                                                                                                                                                                                                                                                                                                                                                                                                                                                                                                                                                                                                                                                                                                                                                                                                                                                                                                                                                                                                                                                                                                                                                                                                                                                                                                                                                                                                                                           |
|--------|--------------------------------------------------------------------------------------------------------------------------------------------------------------------------------------------------------------------------------------------------------------------------------------------------------------------------------------------------------------------------------------------------------------------------------------------------------------------------------------------------------------------------------------------------------------------------------------------------------------------------------------------------------------------------------------------------------------------------------------------------------------------------------------------------------------------------------------------------------------------------------------------------------------------------------------------------------------------------------------------------------------------------------------------------------------------------------------------------------------------------------------------------------------------------------------------------------------------------------------------------------------------------------------------------------------------------------------------------------------------------------------------------------------------------------------------------------------------------------------------------------------------------------------------------------------------------------------------------------------------------------------------------------------------------------------------------------------------------------------------------------------------------------------------------------------------------------------------------------------------------------------------------------------------------------------------------------------------------------------------------------------------------------------------------------------------------------------------------------------------------------|
|        | The state of the s |
| 559938 | QUEST PLUS LED M/L wall holder RAL9006                                                                                                                                                                                                                                                                                                                                                                                                                                                                                                                                                                                                                                                                                                                                                                                                                                                                                                                                                                                                                                                                                                                                                                                                                                                                                                                                                                                                                                                                                                                                                                                                                                                                                                                                                                                                                                                                                                                                                                                                                                                                                         |
| 699993 | QUEST 2 LED M - recessed frame                                                                                                                                                                                                                                                                                                                                                                                                                                                                                                                                                                                                                                                                                                                                                                                                                                                                                                                                                                                                                                                                                                                                                                                                                                                                                                                                                                                                                                                                                                                                                                                                                                                                                                                                                                                                                                                                                                                                                                                                                                                                                                 |
| 699986 | QUEST 2 LED L - recessed frame                                                                                                                                                                                                                                                                                                                                                                                                                                                                                                                                                                                                                                                                                                                                                                                                                                                                                                                                                                                                                                                                                                                                                                                                                                                                                                                                                                                                                                                                                                                                                                                                                                                                                                                                                                                                                                                                                                                                                                                                                                                                                                 |
| 699962 | QUEST 2 LED L protective grid RAL7016                                                                                                                                                                                                                                                                                                                                                                                                                                                                                                                                                                                                                                                                                                                                                                                                                                                                                                                                                                                                                                                                                                                                                                                                                                                                                                                                                                                                                                                                                                                                                                                                                                                                                                                                                                                                                                                                                                                                                                                                                                                                                          |
| 699979 | QUEST 2 LED M protective grid RAL7016                                                                                                                                                                                                                                                                                                                                                                                                                                                                                                                                                                                                                                                                                                                                                                                                                                                                                                                                                                                                                                                                                                                                                                                                                                                                                                                                                                                                                                                                                                                                                                                                                                                                                                                                                                                                                                                                                                                                                                                                                                                                                          |
| 965913 | QUEST 2 LED M/L MAX wall mount RAL7016                                                                                                                                                                                                                                                                                                                                                                                                                                                                                                                                                                                                                                                                                                                                                                                                                                                                                                                                                                                                                                                                                                                                                                                                                                                                                                                                                                                                                                                                                                                                                                                                                                                                                                                                                                                                                                                                                                                                                                                                                                                                                         |
| 567728 | QUEST 2 LED M/L Pole holder                                                                                                                                                                                                                                                                                                                                                                                                                                                                                                                                                                                                                                                                                                                                                                                                                                                                                                                                                                                                                                                                                                                                                                                                                                                                                                                                                                                                                                                                                                                                                                                                                                                                                                                                                                                                                                                                                                                                                                                                                                                                                                    |

QUEST 2 LED M/L MAX wall mount RAL7016 (965913)

QUEST 2 LED M/L Pole holder (567728)

Card creation date: 10 July 2025

The company reserves the right to make design changes or upgrades in the presented product. Product data sheet does not constitute an offer. \* Parameter tolerance is +/- 10%