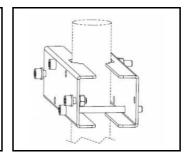

### **ACCESSORIES AVAILABLE**

| index  | Name                                                                                                                                                                                                                                                                                                                                                                                                                                                                                                                                                                                                                                                                                                                                                                                                                                                                                                                                                                                                                                                                                                                                                                                                                                                                                                                                                                                                                                                                                                                                                                                                                                                                                                                                                                                                                                                                                                                                                                                                                                                                                                                           |
|--------|--------------------------------------------------------------------------------------------------------------------------------------------------------------------------------------------------------------------------------------------------------------------------------------------------------------------------------------------------------------------------------------------------------------------------------------------------------------------------------------------------------------------------------------------------------------------------------------------------------------------------------------------------------------------------------------------------------------------------------------------------------------------------------------------------------------------------------------------------------------------------------------------------------------------------------------------------------------------------------------------------------------------------------------------------------------------------------------------------------------------------------------------------------------------------------------------------------------------------------------------------------------------------------------------------------------------------------------------------------------------------------------------------------------------------------------------------------------------------------------------------------------------------------------------------------------------------------------------------------------------------------------------------------------------------------------------------------------------------------------------------------------------------------------------------------------------------------------------------------------------------------------------------------------------------------------------------------------------------------------------------------------------------------------------------------------------------------------------------------------------------------|
|        | The state of the s |
| 559938 | QUEST PLUS LED M/L wall holder RAL9006                                                                                                                                                                                                                                                                                                                                                                                                                                                                                                                                                                                                                                                                                                                                                                                                                                                                                                                                                                                                                                                                                                                                                                                                                                                                                                                                                                                                                                                                                                                                                                                                                                                                                                                                                                                                                                                                                                                                                                                                                                                                                         |
| 699993 | QUEST 2 LED M - recessed frame                                                                                                                                                                                                                                                                                                                                                                                                                                                                                                                                                                                                                                                                                                                                                                                                                                                                                                                                                                                                                                                                                                                                                                                                                                                                                                                                                                                                                                                                                                                                                                                                                                                                                                                                                                                                                                                                                                                                                                                                                                                                                                 |
| 699986 | QUEST 2 LED L - recessed frame                                                                                                                                                                                                                                                                                                                                                                                                                                                                                                                                                                                                                                                                                                                                                                                                                                                                                                                                                                                                                                                                                                                                                                                                                                                                                                                                                                                                                                                                                                                                                                                                                                                                                                                                                                                                                                                                                                                                                                                                                                                                                                 |
| 699962 | QUEST 2 LED L protective grid RAL7016                                                                                                                                                                                                                                                                                                                                                                                                                                                                                                                                                                                                                                                                                                                                                                                                                                                                                                                                                                                                                                                                                                                                                                                                                                                                                                                                                                                                                                                                                                                                                                                                                                                                                                                                                                                                                                                                                                                                                                                                                                                                                          |
| 699979 | QUEST 2 LED M protective grid RAL7016                                                                                                                                                                                                                                                                                                                                                                                                                                                                                                                                                                                                                                                                                                                                                                                                                                                                                                                                                                                                                                                                                                                                                                                                                                                                                                                                                                                                                                                                                                                                                                                                                                                                                                                                                                                                                                                                                                                                                                                                                                                                                          |
| 965913 | QUEST 2 LED M/L MAX wall mount RAL7016                                                                                                                                                                                                                                                                                                                                                                                                                                                                                                                                                                                                                                                                                                                                                                                                                                                                                                                                                                                                                                                                                                                                                                                                                                                                                                                                                                                                                                                                                                                                                                                                                                                                                                                                                                                                                                                                                                                                                                                                                                                                                         |
| 567728 | QUEST 2 LED M/L Pole holder                                                                                                                                                                                                                                                                                                                                                                                                                                                                                                                                                                                                                                                                                                                                                                                                                                                                                                                                                                                                                                                                                                                                                                                                                                                                                                                                                                                                                                                                                                                                                                                                                                                                                                                                                                                                                                                                                                                                                                                                                                                                                                    |

QUEST 2 LED M/L MAX wall mount RAL7016 (965913)

QUEST 2 LED M/L Pole holder (567728)

Card creation date: 10 July 2025

The company reserves the right to make design changes or upgrades in the presented product. Product data sheet does not constitute an offer. \* Parameter tolerance is +/- 10%