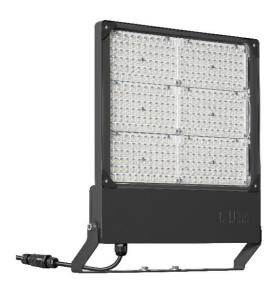

## QUEST 2 LED RESIST L ASW 19550LM I KL. IP66 840 SP10KV (145W)

**DETAILED CARD** 

### **CHARACTERISTICS**

High quality floodlight with integrated LED source. The body is made of die-cast aluminum, powder coated in anthracite gray (RAL 7016) and the mounting bracket is made of black painted steel. The diffuser is tempered glass with a thickness of 5mm. Mounting bracket, corrosion-resistant, with adjustable angle from -140; to +185. Standard equipped with HO7RN-F cable and IP66 quick-connector.

### APPLICATION

Dedicated for use in swimming pools. Lighting of educational and administrative facilities, halls, garages, passageways, warehouses, stores, food industry and food commodity-related commercial and service facilities.