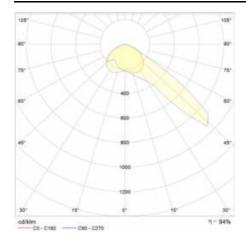

kg]:                         | 4.200           |  |
| Category type:                           | floodlights     |  |
| Version:                                 | L               |  |
| LED lifespan L70B50 [h]:                 | 125000          |  |
| LED lifespan L80B20 [h]:                 | 79000           |  |
| LED lifespan L90B10 [h]:                 | 38000           |  |
| Light distribution type:                 | asymmetric ASW  |  |
| Warranty [years]:                        | 5               |  |
| CE certificate:                          | 296/2023        |  |
| Environmental Product Declaration (EPD): | 816/2025        |  |
| Manual:                                  | Download PDF    |  |
| Plik LDT:                                | Download        |  |

## **LIGHT CURVES**





# QUEST 2 LED RESIST L ASW 19550LM I KL. IP66 840 SP10KV (145W)

**DETAILED CARD** 

### **ACCESSORIES AVAILABLE**

| index  | Name