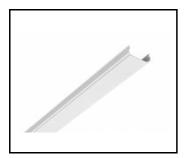

#### **TECHNICAL PARAMETERS TABLE**

| Index:                     | 980015             |
|----------------------------|--------------------|
| EAN:                       | 5905963980015      |
| Material of the body:      | Steel              |
| Colour of the body:        | white              |
| Dimensions (H/W/T/S) [mm]: | 3528/53/28         |
| Ingress protection:        | IP40               |
| Mounting version:          | surface, suspended |
| Working temperature [°C]:  | from -20 to +35    |

| Wire type:                     | 5x2,5                   |
|--------------------------------|-------------------------|
| Through wiring:                | LS2,5                   |
| Category type:                 | quick assembly lines    |
| Remarks:                       | Number of connectors: 2 |
| Dimensions of single box [mm]: | 3528/67/50              |
| Number on the palette [pcs]:   | 104                     |
| Net weight [kg]:               | 2.650                   |