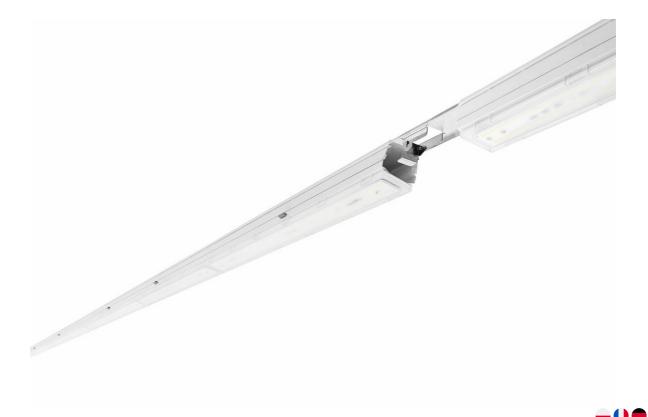

#### **CHARACTERISTICS**

LINEA S LED is a surface-mounted and suspended light-line system, representing a new generation of luminaires dedicated to LED technology. The innovative connection system and loop-through cabling enables the rapid assembly of luminaires into a light line and allows flexible replacement of light modules to meet current needs. The design used allows for easy assembly and power connection. The steel body, designed from the ground up, ensures the luminaire's strength and robustness, while the narrow side profile allows installation in hard-to-reach areas. Diodes from a renowned manufacturer and new LED modules contribute to the very high luminous efficiency.

#### **APPLICATION**

Versatile led lamp designed for indoor use, especially recommended for lighting large-scale commercial, manufacturing and warehouse facilities. The lamp for use in both new applications and replacements of traditional T8 and T5 fixtures with energy-efficient LED solutions.