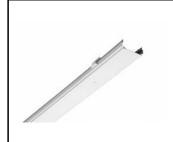

### **TECHNICAL PARAMETERS**

**Index:** 980015

Ingress protection: IP40

Material of the body: Steel

Colour of the body: white

**Mounting version:** surface, suspended

**Dimensions (H/W/T/S) [mm]:** 3528/53/28

#### **CHARACTERISTICS**

LINEA S LED is a surface-mounted and suspended light-line system, representing a new generation of luminaires dedicated to LED technology. The innovative connection system and loop-through cabling enables the rapid assembly of luminaires into a light line and allows flexible replacement of light modules to meet current needs. The design used allows for easy assembly and power connection. The steel body, designed from the ground up, ensures the luminaire's strength and robustness, while the narrow side profile allows installation in hard-to-reach areas. Diodes from a renowned manufacturer and new LED modules contribute to the very high luminous efficiency.

#### **APPLICATION**

Versatile led lamp designed for indoor use, especially recommended for lighting large-scale commercial, manufacturing and warehouse facilities. The lamp for use in both new applications and replacements of traditional T8 and T5 fixtures with energy-efficient LED solutions.

#### **TECHNICAL PARAMETERS TABLE**

| Index:                     | 980015             |
|----------------------------|--------------------|
| EAN:                       | 5905963980015      |
| Material of the body:      | Steel              |
| Colour of the body:        | white              |
| Dimensions (H/W/T/S) [mm]: | 3528/53/28         |
| Ingress protection:        | IP40               |
| Mounting version:          | surface, suspended |
| Working temperature [°C]:  | from -20 to +35    |