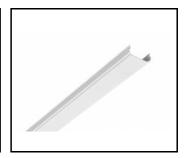

### **TECHNICAL PARAMETERS**

**Index:** 980015

Ingress protection: IP40

Material of the body: Steel

Colour of the body: white

**Mounting version:** surface, suspended

**Dimensions (H/W/T/S) [mm]:** 3528/53/28

#### **CHARACTERISTICS**

LINEA S LED is a surface-mounted and suspended light-line system, representing a new generation of luminaires dedicated to LED technology. The innovative connection system and loop-through cabling enables the rapid assembly of luminaires into a light line and allows flexible replacement of light modules to meet current needs. The design used allows for easy assembly and power connection. The steel body, designed from the ground up, ensures the luminaire's strength and robustness, while the narrow side profile allows installation in hard-to-reach areas. Diodes from a renowned manufacturer and new LED modules contribute to the very high luminous efficiency.

#### **APPLICATION**

Versatile led lamp designed for indoor use, especially recommended for lighting large-scale commercial, manufacturing and warehouse facilities. The lamp for use in both new applications and replacements of traditional T8 and T5 fixtures with energy-efficient LED solutions.