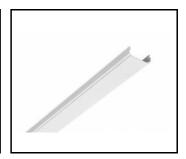

#### **TECHNICAL PARAMETERS**

Index: 980008

Ingress protection: IP40

Material of the body: Steel

Colour of the body: white

**Mounting version:** surface, suspended

**Dimensions (H/W/T/S) [mm]:** 1764/53/28

Through wiring: LS2,5

Product line: Linea S LED trunking

system

#### **CHARACTERISTICS**

LINEA S LED is a surface-mounted and suspended light-line system, representing a new generation of luminaires dedicated to LED technology. The innovative connection system and loop-through cabling enables the rapid assembly of luminaires into a light line and allows flexible replacement of light modules to meet current needs. The design used allows for easy assembly and power connection. The steel body, designed from the ground up, ensures the luminaire's strength and robustness, while the narrow side profile allows installation in hard-to-reach areas. Diodes from a renowned manufacturer and new LED modules contribute to the very high luminous efficiency.

### **TECHNICAL PARAMETERS TABLE**

| Index:                     | 980008             |
|----------------------------|--------------------|
| EAN:                       | 5905963980008      |
| Material of the body:      | Steel              |
| Colour of the body:        | white              |
| Dimensions (H/W/T/S) [mm]: | 1764/53/28         |
| Ingress protection:        | IP40               |
| Mounting version:          | surface, suspended |
| Working temperature [°C]:  | from -20 to +35    |

| Wire type:                     | 5x2,5                   |
|--------------------------------|-------------------------|
| Through wiring:                | LS2,5                   |
| Category type:                 | quick assembly lines    |
| Remarks:                       | Number of connectors: 1 |
| Dimensions of single box [mm]: | 1764/67/50              |
| Number on the palette [pcs]:   | 104                     |
| Net weight [kg]:               | 1.400                   |