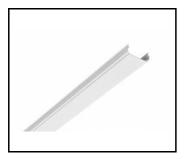

#### **TECHNICAL PARAMETERS**

Index: 980008

Ingress protection: IP40

Material of the body: Steel

Colour of the body: white

**Mounting version:** surface, suspended

**Dimensions (H/W/T/S) [mm]:** 1764/53/28

Through wiring: LS2,5

Product line: Linea S LED trunking

system

#### **CHARACTERISTICS**

LINEA S LED is a surface-mounted and suspended light-line system, representing a new generation of luminaires dedicated to LED technology. The innovative connection system and loop-through cabling enables the rapid assembly of luminaires into a light line and allows flexible replacement of light modules to meet current needs. The design used allows for easy assembly and power connection. The steel body, designed from the ground up, ensures the luminaire's strength and robustness, while the narrow side profile allows installation in hard-to-reach areas. Diodes from a renowned manufacturer and new LED modules contribute to the very high luminous efficiency.

### **TECHNICAL PARAMETERS TABLE**

| Index:                     | 980008             |
|----------------------------|--------------------|
| EAN:                       | 5905963980008      |
| Material of the body:      | Steel              |
| Colour of the body:        | white              |
| Dimensions (H/W/T/S) [mm]: | 1764/53/28         |
| Ingress protection:        | IP40               |
| Mounting version:          | surface, suspended |
| Working temperature [°C]:  | from -20 to +35    |

| Wire type:                     | 5x2,5                   |
|--------------------------------|-------------------------|
| Through wiring:                | LS2,5                   |
| Category type:                 | quick assembly lines    |
| Remarks:                       | Number of connectors: 1 |
| Dimensions of single box [mm]: | 1764/67/50              |
| Number on the palette [pcs]:   | 104                     |
| Net weight [kg]:               | 1.400                   |