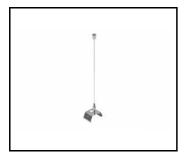

### **ACCESSORIES AVAILABLE**

| -      |                                       |
|--------|---------------------------------------|
| index  | Name                                  |
| 980039 | LINEA S LED masking 1764mm            |
| 980060 | LINEA S LED – end cap IP40 push-in    |
| 980077 | LINEA S LED hang 3m                   |
| 980084 | LINEA S LED power set 5P              |
| 980930 | LINEA S LED PVC bezel 1176mm          |
| 981159 | LINEA S LED - PVC grille 1764mm       |
| 981388 | LINEA S LED power set 11P             |
| 981166 | LINEA S LED – end cap IP40 for screws |
| 980947 | LINEA S LED metal grille 1176mm       |
| 980985 | LINEA S LED metal grille 588mm        |
| 981173 | LINEA S LED hang 1.5m                 |
| 980954 | Linea S LED surface mount bracket     |
| 981418 | LINEA S LED pendant sm 1.5            |
| 981425 | LINEA S LED chain pendant             |
| 980978 | Linea S LED power set 7P              |
| 980961 | LINEA S LED pendant sm 3m             |
| 981401 | LINEA S LED IP40 connection bezel     |

LINEA S LED power set 11P (981388)

LINEA S LED metal grille 1176mm (980947)

LINEA S LED metal grille 588mm (980985)

LINEA S LED hang 1.5m (981173)

Linea S LED surface mount bracket (980954)

LINEA S LED chain pendant (981425)