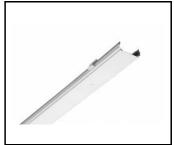

#### **TECHNICAL PARAMETERS**

Index: 980008

Ingress protection: IP40

Material of the body: Steel

Colour of the body: white

**Mounting version:** surface, suspended

**Dimensions (H/W/T/S) [mm]:** 1764/53/28

Through wiring: LS2,5

Product line: Linea S LED trunking

system

#### **CHARACTERISTICS**

LINEA S LED is a surface-mounted and suspended light-line system, representing a new generation of luminaires dedicated to LED technology. The innovative connection system and loop-through cabling enables the rapid assembly of luminaires into a light line and allows flexible replacement of light modules to meet current needs. The design used allows for easy assembly and power connection. The steel body, designed from the ground up, ensures the luminaire's strength and robustness, while the narrow side profile allows installation in hard-to-reach areas. Diodes from a renowned manufacturer and new LED modules contribute to the very high luminous efficiency.

### **APPLICATION**

Versatile led lamp designed for indoor use, especially recommended for lighting large-scale commercial, manufacturing and warehouse facilities. The lamp for use in both new applications and replacements of traditional T8 and T5 fixtures with energy-efficient LED solutions.

### **TECHNICAL PARAMETERS TABLE**

| Index:                     | 980008             |
|----------------------------|--------------------|
| EAN:                       | 5905963980008      |
| Material of the body:      | Steel              |
| Colour of the body:        | white              |
| Dimensions (H/W/T/S) [mm]: | 1764/53/28         |
| Ingress protection:        | IP40               |
| Mounting version:          | surface, suspended |
| Working temperature [°C]:  | from -20 to +35    |

| Wire type:                     | 5x2,5                   |
|--------------------------------|-------------------------|
| Through wiring:                | LS2,5                   |
| Category type:                 | quick assembly lines    |
| Remarks:                       | Number of connectors: 1 |
| Dimensions of single box [mm]: | 1764/67/50              |
| Number on the palette [pcs]:   | 104                     |
| Net weight [kg]:               | 1.400                   |