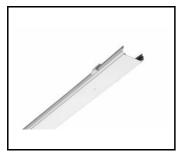

#### **TECHNICAL PARAMETERS**

Index: 980008

Ingress protection: IP40

Material of the body: Steel

Colour of the body: white

**Mounting version:** surface, suspended

**Dimensions (H/W/T/S) [mm]:** 1764/53/28

Through wiring: LS2,5

Product line: Linea S LED trunking

system

### **TECHNICAL PARAMETERS TABLE**

| Index:                     | 980008             |
|----------------------------|--------------------|
| EAN:                       | 5905963980008      |
| Material of the body:      | Steel              |
| Colour of the body:        | white              |
| Dimensions (H/W/T/S) [mm]: | 1764/53/28         |
| Ingress protection:        | IP40               |
| Mounting version:          | surface, suspended |
| Working temperature [°C]:  | from -20 to +35    |

| Wire type:                     | 5x2,5                   |
|--------------------------------|-------------------------|
| Through wiring:                | LS2,5                   |
| Category type:                 | quick assembly lines    |
| Remarks:                       | Number of connectors: 1 |
| Dimensions of single box [mm]: | 1764/67/50              |
| Number on the palette [pcs]:   | 104                     |
| Net weight [kg]:               | 1.400                   |