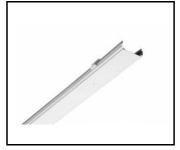

#### **TECHNICAL PARAMETERS**

Index: 980008

Ingress protection: IP40

Material of the body: Steel

Colour of the body: white

**Mounting version:** surface, suspended

**Dimensions (H/W/T/S) [mm]:** 1764/53/28

Through wiring: LS2,5

Product line: Linea S LED trunking

system

#### **CHARACTERISTICS**

LINEA S LED is a surface-mounted and suspended light-line system, representing a new generation of luminaires dedicated to LED technology. The innovative connection system and loop-through cabling enables the rapid assembly of luminaires into a light line and allows flexible replacement of light modules to meet current needs. The design used allows for easy assembly and power connection. The steel body, designed from the ground up, ensures the luminaire's strength and robustness, while the narrow side profile allows installation in hard-to-reach areas. Diodes from a renowned manufacturer and new LED modules contribute to the very high luminous efficiency.

### **TECHNICAL PARAMETERS TABLE**

| Index:                     | 980008             |
|----------------------------|--------------------|
| EAN:                       | 5905963980008      |
| Material of the body:      | Steel              |
| Colour of the body:        | white              |
| Dimensions (H/W/T/S) [mm]: | 1764/53/28         |
| Ingress protection:        | IP40               |
| Mounting version:          | surface, suspended |
| Working temperature [°C]:  | from -20 to +35    |

| Wire type:                     | 5x2,5                   |
|--------------------------------|-------------------------|
| Through wiring:                | LS2,5                   |
| Category type:                 | quick assembly lines    |
| Remarks:                       | Number of connectors: 1 |
| Dimensions of single box [mm]: | 1764/67/50              |
| Number on the palette [pcs]:   | 104                     |
| Net weight [kg]:               | 1.400                   |