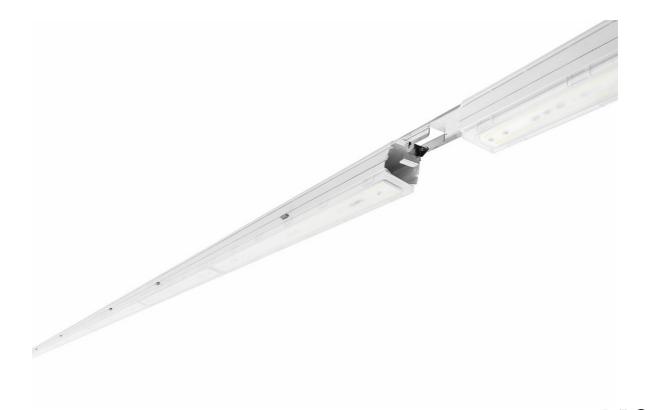

#### **CHARACTERISTICS**

LINEA S LED is a surface-mounted and suspended light-line system, representing a new generation of luminaires dedicated to LED technology. The innovative connection system and loop-through cabling enables the rapid assembly of luminaires into a light line and allows flexible replacement of light modules to meet current needs. The design used allows for easy assembly and power connection. The steel body, designed from the ground up, ensures the luminaire's strength and robustness, while the narrow side profile allows installation in hard-to-reach areas. Diodes from a renowned manufacturer and new LED modules contribute to the very high luminous efficiency.

### **APPLICATION**

Versatile led lamp designed for indoor use, especially recommended for lighting large-scale commercial, manufacturing and warehouse facilities. The lamp for use in both new applications and replacements of traditional T8 and T5 fixtures with energy-efficient LED solutions.