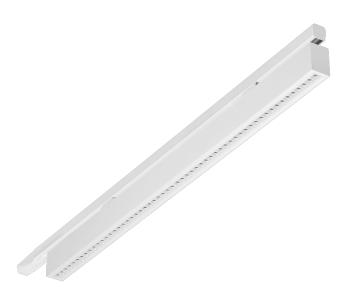

## TERRANO S 1120X48MM 4100LM 830 I CL. WHITE 60D (29W)

**DETAILED CARD** 

## **CHARACTERISTICS**

The new Terrano S linear luminaire, thanks to the use of the latest generation of LED modules, is characterized by energy efficiency and excellent technical parameters. Equipped with focusing lenses, Terrano S lamps are sight-friendly and effectively reduce glare (UGR of 12-19). Mounted in a busbar system, they are available in two color temperatures of 3000 K and 4000 K and two color versions: white and black.

#### **APPLICATION**

Mounting on a rail system, increases the range of applications of this lamp and allows the user to make rearrangements, even after installation. The lamp has an adapter equipped with mechanical catches that make it easy to plug in, unplug and move the lamps, while ensuring that the fixture is securely held in the rail. The lamps, together with appropriately selected rails and components, allow for ceiling or wall mounting. The Terrano S lamp is perfect as a source of light in offices, stores, dressing rooms, in passageways.