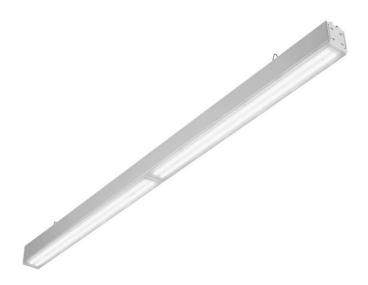

#### **TECHNICAL PARAMETERS**

Ingress protection: IP66

Rated power of the luminaire [W]\*: 55

Luminous flux [lm]\*: 8500

Colour temperature [K]: 4000

Material of the body: aluminium

Colour of the body: grey

Diffuser material: PC

**Diffuser type:** transparent

Optics material: PC

**Mounting version:** surface, suspended

### **CHARACTERISTICS**

Industry Slim Led - a brand new industrial luminaire is characterized by high luminous flux and very high luminous efficiency >160 lm/W, which makes this luminaire highly energy-efficient and environmentally friendly. It is distinguished by its very high IP66 tightness. It owes this tightness to its well-thought-out design. The polycarbonate diffuser is permanently attached to the housing with a durable silicone gasket. This means that in addition to the tightness thus achieved, the light module is protected from uncontrolled interference and access to the LEDs. The tightness of the lamp, is ensured by the gland, which screwed tightens the gasket and prevents the penetration of dust or moisture and water. Industry Slim Led allows for pendant or surface mounting.

## **TECHNICAL PARAMETERS TABLE**

| Index:                            | 945342        |
|-----------------------------------|---------------|
| EAN:                              | 5905963945342 |
| Rated power of the luminaire [W]: | 55            |
| Luminous flux [lm]:               | 8500          |
| Supply voltage [V]:               | 220 - 240     |
| Frequency [Hz]:                   | 50-60         |
| Luminous efficacy [lm/W]:         | 155           |
| Energy efficiency class:          | С             |
| Electrical protection class:      | 1             |
| Colour temperature [K]:           | 4000          |
| SDCM:                             | ≤3            |
| LED lifespan L70B50 [h]:          | 179000        |
| LED lifespan L80B20 [h]:          | 112000        |
| LED lifespan L90B10 [h]:          | 54000         |
| Beam angle [°]:                   | 46/117        |
| Diffuser material:                | PC            |
| Optics:                           | 46x117D       |
|                                   | •             |

| Optics material:           | PC                 |
|----------------------------|--------------------|
| Material of the body:      | aluminium          |
| Colour of the body:        | grey               |
| Dimensions (H/W/T/S) [mm]: | 1177/50/75         |
| Ingress protection:        | IP66               |
| Impact resistance:         | IK09               |
| Mounting version:          | surface, suspended |
| Working temperature [°C]:  | from -25 to +35    |
| Wire type:                 | 5x1,5              |
| Through wiring:            | LS2                |
| Net weight [kg]:           | 2.180              |
| Light distribution type:   | corridor           |
| Warranty [years]:          | 5                  |
| CE certificate:            | <u>167/2023</u>    |
| ENEC Certificate:          | 0362/ENEC/24       |
| Manual:                    | Download PDF       |
| Plik LDT:                  | Download           |