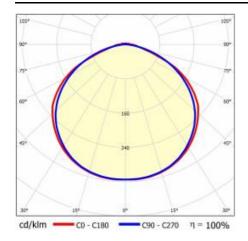

Colour of the body:        | grey               |
| Dimensions (H/W/T/S) [mm]: | 1177/50/75         |
| Ingress protection:        | IP66               |
| Impact resistance:         | IK09               |
| Mounting version:          | surface, suspended |
| Working temperature [°C]:  | from -25 to +35    |
| Wire type:                 | 5x1,5              |
| Through wiring:            | LS2                |
| Net weight [kg]:           | 2.180              |
| Light distribution type:   | corridor           |
| Warranty [years]:          | 5                  |
| CE certificate:            | <u>167/2023</u>    |
| ENEC Certificate:          | 0362/ENEC/24       |
| Manual:                    | Download PDF       |
| Plik LDT:                  | Download           |

# **LIGHT CURVES**



**DETAILED CARD** 

## **ACCESSORIES AVAILABLE**

| index   | Name                                                              |
|---------|-------------------------------------------------------------------|
| 908200  | TYTAN LED. ATLAS LED. INDUSTRY LED - adjustable handle (set of 2) |
| 6000006 | M16 stuffing box plug various PA black M-16 - BPM-21              |







M16 stuffing box plug various PA black M-16 - BPM-21 (6000006)