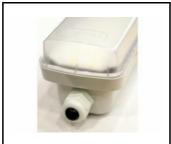

### **ACCESSORIES AVAILABLE**

| index   | Name                                                              |
|---------|-------------------------------------------------------------------|
| 908200  | TYTAN LED. ATLAS LED. INDUSTRY LED - adjustable handle (set of 2) |
| 6000006 | M16 stuffing box plug various PA black M-16 - BPM-21              |

TYTAN LED. ATLAS LED. INDUSTRY LED - adjustable handle (set of 2) (908200)

M16 stuffing box plug various PA black M-16 - BPM-21 (6000006)