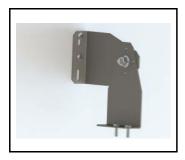

### **ACCESSORIES AVAILABLE**

| index   | Name                                                              |
|---------|-------------------------------------------------------------------|
| 908200  | TYTAN LED. ATLAS LED. INDUSTRY LED - adjustable handle (set of 2) |
| 6000006 | M16 stuffing box plug various PA black M-16 - BPM-21              |

TYTAN LED. ATLAS LED. INDUSTRY LED - adjustable handle (set of 2) (908200)

M16 stuffing box plug various PA black M-16 - BPM-21 (6000006)