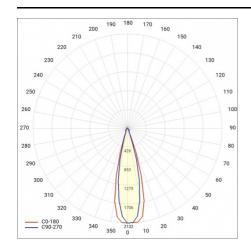

ptics material:           | PC                 |
| Material of the body:      | aluminium          |
| Colour of the body:        | grey               |
| Dimensions (H/W/T/S) [mm]: | 1177/50/75         |
| Ingress protection:        | IP66               |
| Impact resistance:         | IK09               |
| Mounting version:          | surface, suspended |
| Working temperature [°C]:  | from -25 to +35    |
| Wire type:                 | 5x2,5              |
| Net weight [kg]:           | 2.200              |
| Warranty [years]:          | 5                  |
| CE certificate:            | <u>167/2023</u>    |
| ENEC Certificate:          | 0362/ENEC/24       |
| Manual:                    | Download PDF       |
| Plik LDT:                  | Download           |

### **LIGHT CURVES**





**DETAILED CARD** 

### **ACCESSORIES AVAILABLE**

| index   | Name                                                              |
|---------|-------------------------------------------------------------------|
| 908200  | TYTAN LED. ATLAS LED. INDUSTRY LED - adjustable handle (set of 2) |
| 6000006 | M16 stuffing box plug various PA black M-16 - BPM-21              |



TYTAN LED. ATLAS LED. INDUSTRY LED - adjustable handle (set of 2) (908200)



M16 stuffing box plug various PA black M-16 - BPM-21 (6000006)