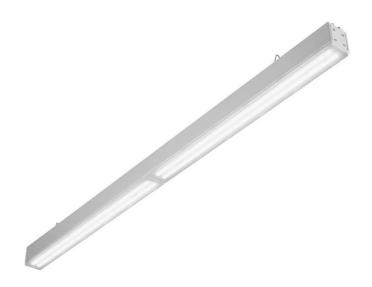

### **CHARACTERISTICS**

Industry Slim Led - a brand new industrial luminaire is characterized by high luminous flux and very high luminous efficiency >160 lm/W, which makes this luminaire highly energy-efficient and environmentally friendly. It is distinguished by its very high IP66 tightness. It owes this tightness to its well-thought-out design. The polycarbonate diffuser is permanently attached to the housing with a durable silicone gasket. This means that in addition to the tightness thus achieved, the light module is protected from uncontrolled interference and access to the LEDs. The tightness of the lamp, is ensured by the gland, which screwed tightens the gasket and prevents the penetration of dust or moisture and water. Industry Slim Led allows for pendant or surface mounting.

### **APPLICATION**

The luminaire is designed to illuminate industrial and warehouse facilities, due to its minimal dimensions, also in hard-to-reach places. The Industry Slim Led luminaire is available in various versions: with different optics, wide, narrow, and dedicated to high-bay light distribution, and five types of the diffuser, including an anti-glare diffuser.