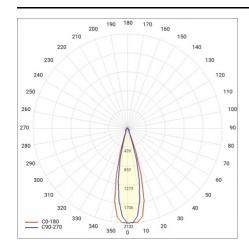

## **TECHNICAL PARAMETERS TABLE**

| Index:                            | 945366            |
|-----------------------------------|-------------------|
| Rated power of the luminaire [W]: | 55                |
| EAN:                              | 5905963945366     |
| Colour temperature [K]:           | 4000              |
| Luminous flux [lm]:               | 8500              |
| Supply voltage [V]:               | 220 - 240         |
| Beam angle [°]:                   | 40/30             |
| Frequency [Hz]:                   | 50-60             |
| Light distribution type:          | wąskostrumieniowy |
| Luminous efficacy [lm/W]:         | 155               |
| Energy efficiency class:          | С                 |
| Electrical protection class:      | 1                 |
| SDCM:                             | ≤3                |
| LED lifespan L70B50 [h]:          | 179000            |
| LED lifespan L80B20 [h]:          | 112000            |
|                                   |                   |