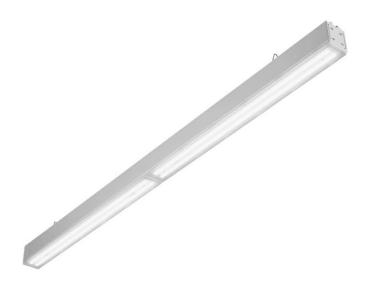

### **CHARACTERISTICS**

Industry Slim Led - a brand new industrial luminaire is characterized by high luminous flux and very high luminous efficiency >160 lm/W, which makes this luminaire highly energy-efficient and environmentally friendly. It is distinguished by its very high IP66 tightness. It owes this tightness to its well-thought-out design. The polycarbonate diffuser is permanently attached to the housing with a durable silicone gasket. This means that in addition to the tightness thus achieved, the light module is protected from uncontrolled interference and access to the LEDs. The tightness of the lamp, is ensured by the gland, which screwed tightens the gasket and prevents the penetration of dust or moisture and water. Industry Slim Led allows for pendant or surface mounting.

## **APPLICATION**

The luminaire is designed to illuminate industrial and warehouse facilities, due to its minimal dimensions, also in hard-to-reach places. The Industry Slim Led luminaire is available in various versions: with different optics, wide, narrow, and dedicated to high-bay light distribution, and five types of the diffuser, including an anti-glare diffuser.