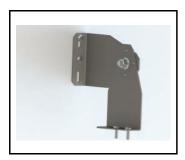

## **ACCESSORIES AVAILABLE**

| index   | Name                                                              |
|---------|-------------------------------------------------------------------|
| 908200  | TYTAN LED. ATLAS LED. INDUSTRY LED - adjustable handle (set of 2) |
| 6000006 | M16 stuffing box plug various PA black M-16 - BPM-21              |

TYTAN LED. ATLAS LED. INDUSTRY LED - adjustable handle (set of 2) (908200)

M16 stuffing box plug various PA black M-16 - BPM-21 (6000006)