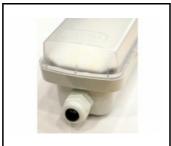

## **ACCESSORIES AVAILABLE**

| index   | Name                                                              |
|---------|-------------------------------------------------------------------|
| 908200  | TYTAN LED. ATLAS LED. INDUSTRY LED - adjustable handle (set of 2) |
| 6000006 | M16 stuffing box plug various PA black M-16 - BPM-21              |

TYTAN LED. ATLAS LED. INDUSTRY LED - adjustable handle (set of 2) (908200)

M16 stuffing box plug various PA black M-16 - BPM-21 (6000006)