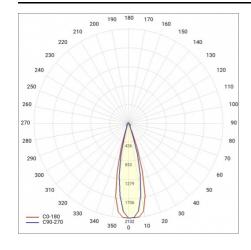

Optics:                    | 40x30D             |
| Optics material:           | PC                 |
| Material of the body:      | aluminium          |
| Colour of the body:        | grey               |
| Dimensions (H/W/T/S) [mm]: | 1177/50/75         |
| Ingress protection:        | IP66               |
| Impact resistance:         | IK09               |
| Mounting version:          | surface, suspended |
| Working temperature [°C]:  | from -25 to +35    |
| Net weight [kg]:           | 2.300              |
| Warranty [years]:          | 5                  |
| CE certificate:            | 167/2023           |
| ENEC Certificate:          | 0362/ENEC/24       |
| Manual:                    | Download PDF       |
| Plik LDT:                  | Download           |

# **LIGHT CURVES**





**DETAILED CARD** 

## **ACCESSORIES AVAILABLE**

| index   | Name                                                              |
|---------|-------------------------------------------------------------------|
| 908200  | TYTAN LED. ATLAS LED. INDUSTRY LED - adjustable handle (set of 2) |
| 6000006 | M16 stuffing box plug various PA black M-16 - BPM-21              |



TYTAN LED. ATLAS LED. INDUSTRY LED - adjustable handle (set of 2) (908200)



M16 stuffing box plug various PA black M-16 - BPM-21 (6000006)