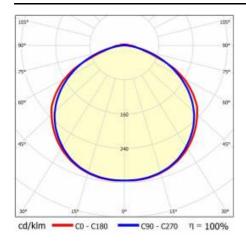

## **TECHNICAL PARAMETERS TABLE**

| Index:                            | 944512        |
|-----------------------------------|---------------|
| EAN:                              | 5905963944512 |
| Rated power of the luminaire [W]: | 84            |
| Luminous flux [lm]:               | 12450         |
| Supply voltage [V]:               | 220 - 240     |
| Frequency [Hz]:                   | 50-60         |
| Luminous efficacy [lm/W]:         | 148           |
| Energy efficiency class:          | С             |
| Electrical protection class:      | 1             |
| Colour temperature [K]:           | 4000          |
| SDCM:                             | ≤ 3           |
| LED lifespan L70B50 [h]:          | 99000         |
| LED lifespan L80B20 [h]:          | 63000         |
| LED lifespan L90B10 [h]:          | 31000         |
| Beam angle [°]:                   | 46/117        |
| Diffuser material:                | PC            |
| Optics:                           | 46x117D       |
|                                   |               |