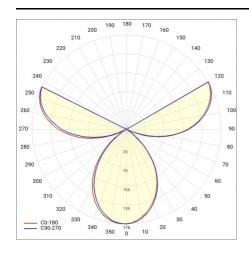

-----------------------|-----------------|
| Exchangeable source:       | yes             |
| Diffuser material:         | PMMA            |
| Diffuser type:             | MAT             |
| Diffuser colour:           | white           |
| Material of the body:      | Steel           |
| Colour of the body:        | black           |
| Dimensions (H/W/T/S) [mm]: | 260/110/100     |
| Impact resistance:         | IK04            |
| Ingress protection:        | IP54            |
| Mounting version:          | surface         |
| Working temperature [°C]:  | from -25 to +35 |
| CE certificate:            | 184/2023        |
| Manual:                    | Download PDF    |
| Category type:             | spotlight       |
| Plik LDT:                  | Download        |

## **LIGHT CURVES**





# TERRACO SIDE DIR/IND LED 520LM PLX IP54 I CL. 840 17W BLACK

**DETAILED CARD** 

### **TECHNICAL DETAILS**





Side Dir/Ind

Side Dir/Ind