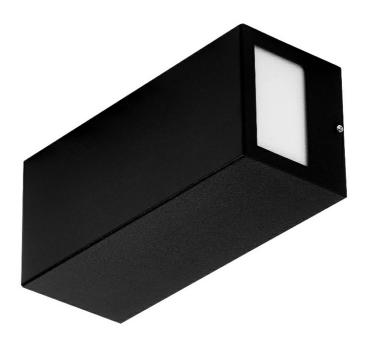

### **CHARACTERISTICS**

Terraco LED is a modernistic lamp distinguished by its interesting minimalist design. The powder-coated steel body of the lamp is available in three color versions: silver, graphite, white and black. The multitude of versions with different luminous surfaces makes it possible to use it in numerous places and in different ways: vertically and horizontally. Mounted on the facade of a building, it can shine down, down and up, as well as sideways. It features a high IP54 waterproof rating. It is designed for surface mounting.

| Light distribution type:   | SIDE DIR/IND    |
|----------------------------|-----------------|
| Exchangeable source:       | yes             |
| Diffuser material:         | PMMA            |
| Diffuser type:             | MAT             |
| Diffuser colour:           | white           |
| Material of the body:      | Steel           |
| Colour of the body:        | black           |
| Dimensions (H/W/T/S) [mm]: | 260/110/100     |
| Impact resistance:         | IK04            |
| Ingress protection:        | IP54            |
| Mounting version:          | surface         |
| Working temperature [°C]:  | from -25 to +35 |
| CE certificate:            | 184/2023        |
| Manual:                    | Download PDF    |
| Category type:             | spotlight       |
| Plik LDT:                  | Download        |