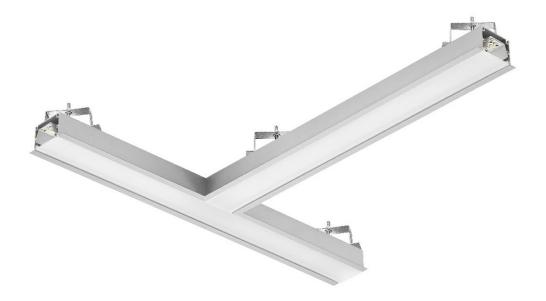

#### **CHARACTERISTICS**

The key feature of L, T, X connectors is that they are equipped with integrated electronics and a diffuser, thanks to which the profile route bends remain illuminated along the entire length. Body is made of anodized aluminium profile in grey or aluminium profile painted white or black (other colors available on request). The optical system is complemented by a dedicated, flexible opal cover that evenly illuminates the connector. There is no division into surface mounted and suspended versions, which make the solution more universal.

#### **APPLICATION**

BARIS 52 LED connectors in the shape of the letter L, T, X and straight connectors create extraordinary opportunities to configure the light line matched to the character and shape of the room, allowing you to create virtually unlimited straight sequences, figures and patterns.