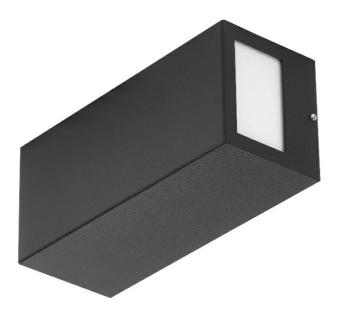

# TERRACO SIDE DIR/IND 2XGU10 PLX IP54 I KL. GRAPHITE

**DETAILED CARD** 

### **CHARACTERISTICS**

Terraco is a luminaire with a modernist construction distinguished by its interesting minimalist design. The powder-coated steel body is available in four colour versions: silver, graphite, white and black. It offers a choice of different light distribution options, allowing it to be used in various applications, both: vertically and horizontally. Installed on a building facade, it can distribute light downwards, upwards and sideways. It has a high ingress protection rating of IP54. It is designed for surface mounting. \*Light source not included.

#### **APPLICATION**

Terraco is particularly suitable as exterior facade lighting, terrace, patio and balcony illumination. Its small dimensions expand the range of applications - it can light up alcoves and hard-to-reach areas. Terraco fittings can also be arranged in various ways to create interesting arrangements in buildings' interiors. The fitting allows a large number of interesting lighting concepts to be realised. It can be used to highlight contemporary architecture.