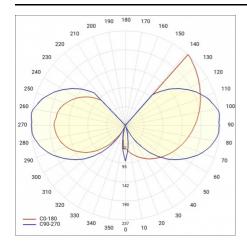

| Material of the body:        | Steel          |

| Diffuser type:             | MAT             |
|----------------------------|-----------------|
| Colour of the body:        | graphite        |
| Dimensions (H/W/T/S) [mm]: | 260/110/100     |
| Ingress protection:        | IP54            |
| Impact resistance:         | IK04            |
| Mounting version:          | surface         |
| Manual:                    | Download PDF    |
| CE certificate:            | <u>185/2023</u> |
| Warranty [years]:          | 5               |
| Plik LDT:                  | Download        |

### **LIGHT CURVES**



### **TECHNICAL DETAILS**





Side Dir/Ind Side Dir/Ind

Card creation date: 30 April 2025

The company reserves the right to make design changes or upgrades in the presented product. Product data sheet does not constitute an offer. \* Parameter tolerance is +/- 10%