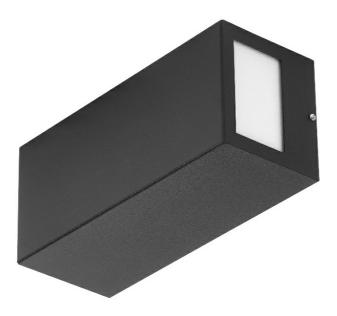

## TERRACO SIDE DIR GU10 PLX IP54 I KL. GRAPHITE

**DETAILED CARD** 

#### **CHARACTERISTICS**

Terraco is a luminaire with a modernist construction distinguished by its interesting minimalist design. The powder-coated steel body is available in four colour versions: silver, graphite, white and black. It offers a choice of different light distribution options, allowing it to be used in various applications, both: vertically and horizontally. Installed on a building facade, it can distribute light downwards, upwards and sideways. It has a high ingress protection rating of IP54. It is designed for surface mounting. \*Light source not included.

| Material of the body:      | Steel           |
|----------------------------|-----------------|
| Diffuser type:             | MAT             |
| Colour of the body:        | graphite        |
| Dimensions (H/W/T/S) [mm]: | 260/110/100     |
| Ingress protection:        | IP54            |
| Impact resistance:         | IK04            |
| Mounting version:          | surface         |
| Manual:                    | Download PDF    |
| CE certificate:            | <u>185/2023</u> |
| Warranty [years]:          | 5               |