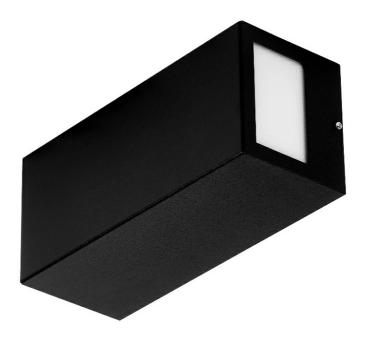

#### **CHARACTERISTICS**

Terraco is a luminaire with a modernist construction distinguished by its interesting minimalist design. The powder-coated steel body is available in four colour versions: silver, graphite, white and black. It offers a choice of different light distribution options, allowing it to be used in various applications, both: vertically and horizontally. Installed on a building facade, it can distribute light downwards, upwards and sideways. It has a high ingress protection rating of IP54. It is designed for surface mounting. \*Light source not included.

#### **APPLICATION**

Terraco is particularly suitable as exterior facade lighting, terrace, patio and balcony illumination. Its small dimensions expand the range of applications - it can light up alcoves and hard-to-reach areas. Terraco fittings can also be arranged in various ways to create interesting arrangements in buildings' interiors. The fitting allows a large number of interesting lighting concepts to be realised. It can be used to highlight contemporary architecture.