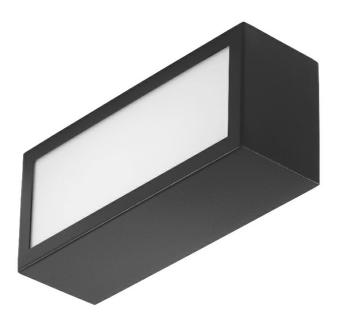

# TERRACO FRONT E27 PLX IP54 I KL. GRAPHITE

**DETAILED CARD** 

#### **CHARACTERISTICS**

Terraco is a luminaire with a modernist construction distinguished by its interesting minimalist design. The powder-coated steel body is available in four colour versions: silver, graphite, white and black. It offers a choice of different light distribution options, allowing it to be used in various applications, both: vertically and horizontally. Installed on a building facade, it can distribute light downwards, upwards and sideways. It has a high ingress protection rating of IP54. It is designed for surface mounting. \*Light source not included.

#### **TECHNICAL PARAMETERS TABLE**

| Product line:                | TERRACO E27   |
|------------------------------|---------------|
| Index:                       | 995118        |
| EAN:                         | 5905963995118 |
| Light distribution type:     | FRONT         |
| Light source:                | E27 LED lamp  |
| AC voltage range [V]:        | 220 - 240     |
| Frequency [Hz]:              | 50-60         |
| Electrical protection class: | 1             |
| Exchangeable source:         | yes           |
| Diffuser material:           | PMMA          |

| Material of the body:      | Steel        |
|----------------------------|--------------|
| Diffuser type:             | MAT          |
| Colour of the body:        | graphite     |
| Dimensions (H/W/T/S) [mm]: | 260/110/100  |
| Ingress protection:        | IP54         |
| Impact resistance:         | IK04         |
| Mounting version:          | surface      |
| Manual:                    | Download PDF |
| CE certificate:            | 185/2023     |
| Warranty [years]:          | 5            |