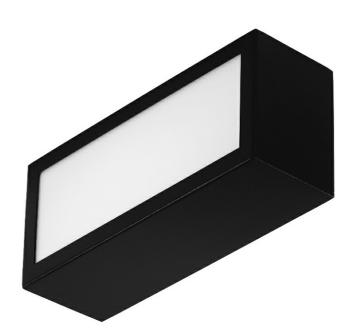

## **TERRACO FRONT E27 PLX IP54 I KL. BLACK**

DETAILED CARD

#### **CHARACTERISTICS**

Terraco is a luminaire with a modernist construction distinguished by its interesting minimalist design. The powder-coated steel body is available in four colour versions: silver, graphite, white and black. It offers a choice of different light distribution options, allowing it to be used in various applications, both: vertically and horizontally. Installed on a building facade, it can distribute light downwards, upwards and sideways. It has a high ingress protection rating of IP54. It is designed for surface mounting. **\*Light source not included**.

#### APPLICATION

Terraco is particularly suitable as exterior facade lighting, terrace, patio and balcony illumination. Its small dimensions expand the range of applications - it can light up alcoves and hard-to-reach areas. Terraco fittings can also be arranged in various ways to create interesting arrangements in buildings' interiors. The fitting allows a large number of interesting lighting concepts to be realised. It can be used to highlight contemporary architecture.